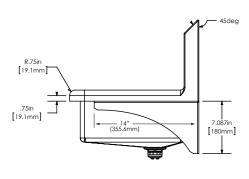

#### **■** Front

#### **Product Specifications**

Built to last using 16-gauge, type 304 stainless steel. Exposed surfaces have a satin finish.

| Outside Dimensions    | 20" x 17-1/2" x 16-1/2" High    |
|-----------------------|---------------------------------|
| Inside Bowl Size      | 17" x 14" x 7" Deep             |
| Back Splash Height    | 9-1/2"                          |
| Faucet Mounting Hole  | 7/8" Dia.                       |
| Drain Opening         | 2"                              |
| Finish                | Satin                           |
| Strainer              | 1-1/2" Dia. Duo Basket Strainer |
| Wall Mounting Bracket | 1/4" Dia. Mounting Holes        |