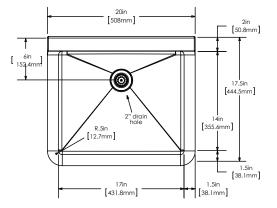

#### **Product Specifications**

Built to last using 16-gauge, type 304 stainless steel. Exposed surfaces have a satin finish.

| Outside Dimensions    | 20" x 17-1/2" x 16-1/2" High    |
|-----------------------|---------------------------------|
| Inside Bowl Size      | 17" x 14" x 7" Deep             |
| Back Splash Height    | 9-1/2"                          |
| Faucet Mounting Hole  | 7/8" Dia.                       |
| Drain Opening         | 2"                              |
| Finish                | Satin                           |
| Strainer              | 1-1/2" Dia. Duo Basket Strainer |
| Wall Mounting Bracket | 1/4" Dia. Mounting Holes        |

#### **Includes**

- (1) Wall mount sink
- (1) Wall-mounting bracket
- (2) Support brackets
- (1) Strainer assembly with basket