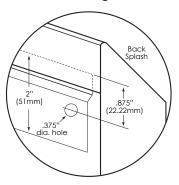

### ■ Side

#### **Product Specifications**

Built to last using 16-gauge, type 304 stainless steel. Exposed surfaces have a satin finish.

| Outside Dimensions    | 20" x 17-1/2" x 16-1/2" High    |
|-----------------------|---------------------------------|
| Inside Bowl Size      | 17" x 14" x 7" Deep             |
| Back Splash Height    | 9-1/2"                          |
| Faucet Mounting Hole  | 7/8" Dia.                       |
| Drain Opening         | 2"                              |
| Finish                | Satin                           |
| Strainer              | 1-1/2" Dia. Duo Basket Strainer |
| Wall Mounting Bracket | 1/4" Dia. Mounting Holes        |