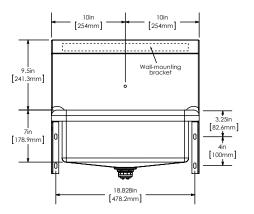

#### ■ Wall Mounting Detail

#### **Product Specifications**

Built to last using 16-gauge, type 304 stainless steel. Exposed surfaces have a satin finish.

| Outside Dimensions    | 20" x 17-1/2" x 16-1/2" High    |
|-----------------------|---------------------------------|
| Inside Bowl Size      | 17" x 14" x 7" Deep             |
| Back Splash Height    | 9-1/2"                          |
| Faucet Mounting Hole  | 7/8" Dia.                       |
| Drain Opening         | 2"                              |
| Finish                | Satin                           |
| Strainer              | 1-1/2" Dia. Duo Basket Strainer |
| Wall Mounting Bracket | 1/4" Dia. Mounting Holes        |