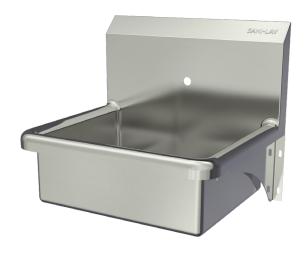

#### **Product Specifications**

Built to last using 16-gauge, type 304 stainless steel. Exposed surfaces have a satin finish.

| Outside Dimensions    | 20" x 17-1/2" x 16-1/2" High    |
|-----------------------|---------------------------------|
| Inside Bowl Size      | 17" x 14" x 7" Deep             |
| Back Splash Height    | 9-1/2"                          |
| Faucet Mounting Hole  | 7/8" Dia.                       |
| Drain Opening         | 2"                              |
| Finish                | Satin                           |
| Strainer              | 1-1/2" Dia. Duo Basket Strainer |
| Wall Mounting Bracket | 1/4" Dia. Mounting Holes        |