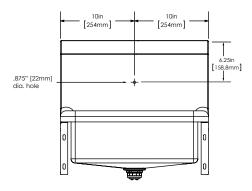

#### **■** Тор

#### **■** Hole Configuration

#### **Product Specifications**

Built to last using 16-gauge, type 304 stainless steel. Exposed surfaces have a satin finish.

| Outside Dimensions    | 20" x 17-1/2" x 16-1/2" High    |
|-----------------------|---------------------------------|
| Inside Bowl Size      | 17" x 14" x 7" Deep             |
| Back Splash Height    | 9-1/2"                          |
| Faucet Mounting Hole  | 7/8" Dia.                       |
| Drain Opening         | 2"                              |
| Finish                | Satin                           |
| Strainer              | 1-1/2" Dia. Duo Basket Strainer |
| Wall Mounting Bracket | 1/4" Dia. Mounting Holes        |