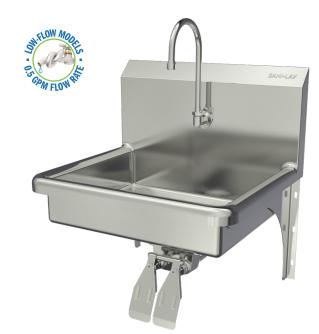

## Hands-Free Wall Mount Stainless Steel Sink

| Model   | Flow-Rate        |
|---------|------------------|
| 5A4     | Standard 2.0 GPM |
| 5A4-0.5 | Low-Flow 0.5 GPM |

#### **Product Specifications**

Hands-Free operation is ideal for use in food service applications. Built to last using 16-gauge, type 304 stainless steel. Exposed surfaces have a satin finish. Specially designed knee valves provide easy access to working parts without disconnecting mount or plumbing.

### Hands-Free Wall Mount Stainless Steel Sink Models 5A4 and 5A4-0.5

Front