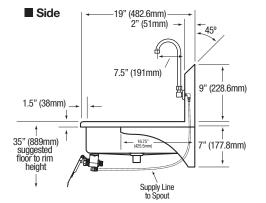

| Outside Dimensions    | 22" x 19" x 14" High            |
|-----------------------|---------------------------------|
| Inside Bowl Size      | 19" x 15-1/2" x 5" Deep         |
| Back Splash Height    | 9"                              |
| Water Activation      | Double Knee Pedal Valve         |
| Flow Rate             | 2 GPM                           |
| Inlet Connections     | 3/8" Male Compression           |
| Drain Opening         | 2"                              |
| Finish                | Satin                           |
| Strainer              | 1-1/2" Dia. Duo Basket Strainer |
| Wall Mounting Bracket | 1/4" Dia. Mounting Holes        |

### Hands-Free Wall Mount Stainless Steel Sink Models 5A4 and 5A4-0.5

Front