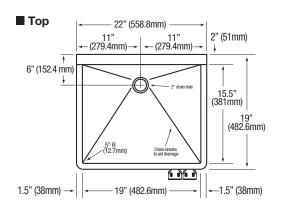

| Outside Dimensions    | 22" x 19" x 14" High            |
|-----------------------|---------------------------------|
| Inside Bowl Size      | 19" x 15-1/2" x 5" Deep         |
| Back Splash Height    | 9"                              |
| Water Activation      | Double Knee Pedal Valve         |
| Flow Rate             | 2 GPM                           |
| Inlet Connections     | 3/8" Male Compression           |
| Drain Opening         | 2"                              |
| Finish                | Satin                           |
| Strainer              | 1-1/2" Dia. Duo Basket Strainer |
| Wall Mounting Bracket | 1/4" Dia. Mounting Holes        |