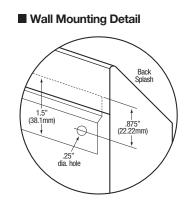

#### Hole Configuration

Supply Line Detail

**COLUMBIA PRODUCTS** 800.626.2117 • columbiasinks.com • info@columbiasinks.com

| Outside Dimensions    | 22" x 19" x 14" High            |
|-----------------------|---------------------------------|
| Inside Bowl Size      | 19" x 15-1/2" x 5" Deep         |
| Back Splash Height    | 9"                              |
| Water Activation      | Double Knee Pedal Valve         |
| Flow Rate             | 2 GPM                           |
| Inlet Connections     | 3/8" Male Compression           |
| Drain Opening         | 2"                              |
| Finish                | Satin                           |
| Strainer              | 1-1/2" Dia. Duo Basket Strainer |
| Wall Mounting Bracket | 1/4" Dia. Mounting Holes        |