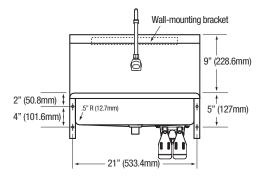

| Outside Dimensions    | 22" x 19" x 14" High            |
|-----------------------|---------------------------------|
| Inside Bowl Size      | 19" x 15-1/2" x 5" Deep         |
| Back Splash Height    | 9"                              |
| Water Activation      | Double Knee Pedal Valve         |
| Flow Rate             | 2 GPM                           |
| Inlet Connections     | 3/8" Male Compression           |
| Drain Opening         | 2"                              |
| Finish                | Satin                           |
| Strainer              | 1-1/2" Dia. Duo Basket Strainer |
| Wall Mounting Bracket | 1/4" Dia. Mounting Holes        |