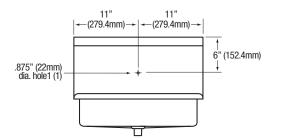

#### Hole Configuration

Supply Line Detail

**COLUMBIA PRODUCTS** 800.626.2117 • columbiasinks.com • info@columbiasinks.com