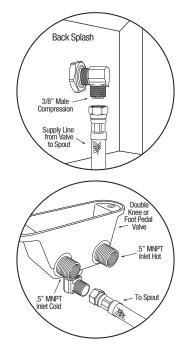

#### Hole Configuration

Supply Line Detail

**COLUMBIA PRODUCTS** 800.626.2117 • columbiasinks.com • info@columbiasinks.com

#### Includes

- (1) Wall mount sink
- (1) Double knee pedal valve with 2 nuts
- (1) Swivel gooseneck spout with aerator
- (1) Connecting tube for valve to spout connection
- (2) Fittings, brass, 0.375" male compression and 0.375" male NPT
- (1) Wall-mounting bracket
- (2) Support brackets with 4 mounting bolts
- (1) Strainer assembly with basket

| Outside Dimensions    | 22" x 19" x 14" High            |
|-----------------------|---------------------------------|
| Inside Bowl Size      | 19" x 15-1/2" x 5" Deep         |
| Back Splash Height    | 9"                              |
| Water Activation      | Double Knee Pedal Valve         |
| Flow Rate             | 2 GPM                           |
| Inlet Connections     | 3/8" Male Compression           |
| Drain Opening         | 2"                              |
| Finish                | Satin                           |
| Strainer              | 1-1/2" Dia. Duo Basket Strainer |
| Wall Mounting Bracket | 1/4" Dia. Mounting Holes        |