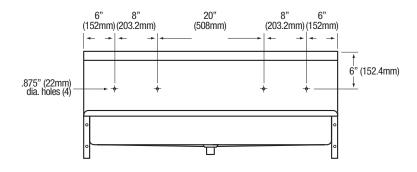

### Hole Configurations

Wall Mounting Detail

Supply Line Detail

COLUMBIA PRODUCTS

800.626.2117 • columbiasinks.com • info@columbiasinks.com