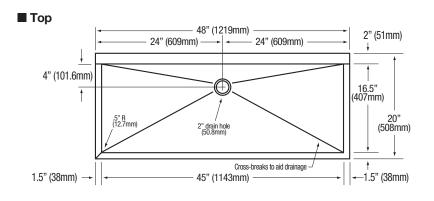

#### **Product Specifications**

Ideal for use in the medical and clean room applications. Built to last using 16-gauge, type 304 stainless steel. Exposed surfaces have a satin finish.

| Outside Dimensions     | 48" x 20" x 15" High            |  |
|------------------------|---------------------------------|--|
| Inside Bowl Size       | 45" x 16-1/2" x 5" Deep         |  |
| Back Splash Height     | 10"                             |  |
| Water Activation       | Manual Faucet with 4" Handles   |  |
| Faucet Mounting Center | 8"                              |  |
| Faucet Mounting Holes  | 7/8"                            |  |
| Flow Rate              | 2 GPM                           |  |
| Inlet Connections      | 1/2" Male NPT                   |  |
| Drain Opening          | 2"                              |  |
| Finish                 | Satin                           |  |
| Strainer               | 1-1/2" dia. Duo Basket Strainer |  |
| Wall Mounting Bracket  | 1/4" dia. Mounting Holes        |  |