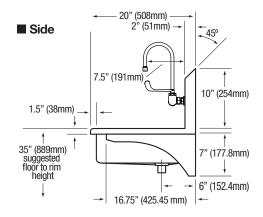

#### **Product Specifications**

Ideal for use in the medical and clean room applications. Built to last using 16-gauge, type 304 stainless steel. Exposed surfaces have a satin finish.

| Outside Dimensions     | 48" x 20" x 15" High            |  |
|------------------------|---------------------------------|--|
| Inside Bowl Size       | 45" x 16-1/2" x 5" Deep         |  |
| Back Splash Height     | 10"                             |  |
| Water Activation       | Manual Faucet with 4" Handles   |  |
| Faucet Mounting Center | 8"                              |  |
| Faucet Mounting Holes  | 7/8"                            |  |
| Flow Rate              | 2 GPM                           |  |
| Inlet Connections      | 1/2" Male NPT                   |  |
| Drain Opening          | 2"                              |  |
| Finish                 | Satin                           |  |
| Strainer               | 1-1/2" dia. Duo Basket Strainer |  |
| Wall Mounting Bracket  | 1/4" dia. Mounting Holes        |  |