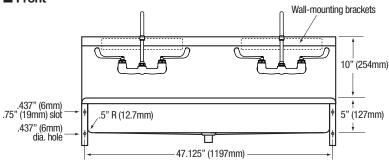

#### **Product Specifications**

Ideal for use in the medical and clean room applications. Built to last using 16-gauge, type 304 stainless steel. Exposed surfaces have a satin finish.

| Outside Dimensions     | 48" x 20" x 15" High            |  |
|------------------------|---------------------------------|--|
| Inside Bowl Size       | 45" x 16-1/2" x 5" Deep         |  |
| Back Splash Height     | 10"                             |  |
| Water Activation       | Manual Faucet with 4" Handles   |  |
| Faucet Mounting Center | 8"                              |  |
| Faucet Mounting Holes  | 7/8"                            |  |
| Flow Rate              | 2 GPM                           |  |
| Inlet Connections      | 1/2" Male NPT                   |  |
| Drain Opening          | 2"                              |  |
| Finish                 | Satin                           |  |
| Strainer               | 1-1/2" dia. Duo Basket Strainer |  |
| Wall Mounting Bracket  | 1/4" dia. Mounting Holes        |  |

#### Includes

- (1) Two-person wall mount wash station
- (2) 8" on center faucets
- (2) Faucet mounting kit
- (2) Wall-mounting brackets
- (2) Support brackets
- (1) Strainer assembly with basket

## 2-Person Wall Mount Stainless Steel Wash Station Models 5A2F and 5A2F-0.5

Front