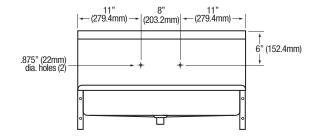

#### Hole Configurations

COLUMBIA PRODUCTS 800.626.2117 • columbiasinks.com • info@columbiasinks.com