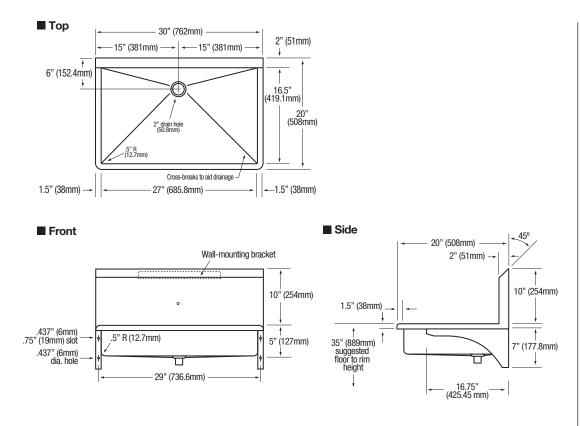

#### **Product Specifications**

Built to last using 16-gauge, type 304 stainless steel. Exposed surfaces have a satin finish.

| Outside Dimensions    | 30" x 20" x 15" High              |  |
|-----------------------|-----------------------------------|--|
| Inside Bowl Size      | 27" x 16-1/2" x 5" Deep           |  |
| Back Splash height    | 10"                               |  |
| Drain Opening         | 2"                                |  |
| Finish                | Polished Satin                    |  |
| Strainer              | 1-1/2" dia. slip-joint connection |  |
| Wall Mounting Bracket | 1/4" dia. mounting holes          |  |