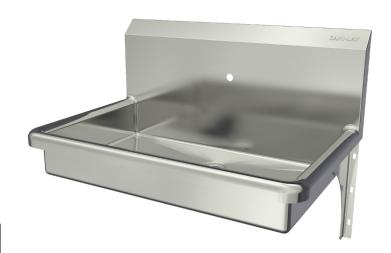

### 1-Person Wall Mount **Stainless Steel Wash Station**

Model 5A10

#### **Product Specifications**

Built to last using 16-gauge, type 304 stainless steel. Exposed surfaces have a satin finish.

| Outside Dimensions    | 30" x 20" x 15" High              |
|-----------------------|-----------------------------------|
| Inside Bowl Size      | 27" x 16-1/2" x 5" Deep           |
| Back Splash height    | 10"                               |
| Drain Opening         | 2"                                |
| Finish                | Polished Satin                    |
| Strainer              | 1-1/2" dia. slip-joint connection |
| Wall Mounting Bracket | 1/4" dia. mounting holes          |

#### Includes

- (1) Wall mount sink
- (1) Wall-mounting bracket
- (2) Support brackets
- (1) Strainer assembly with basket