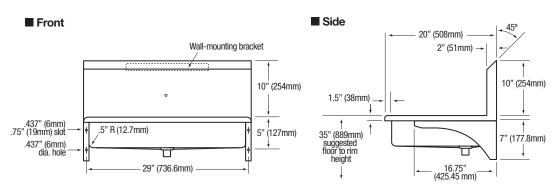

#### **Product Specifications**

Built to last using 16-gauge, type 304 stainless steel. Exposed surfaces have a satin finish.

| Outside Dimensions    | 30" x 20" x 15" High              |
|-----------------------|-----------------------------------|
| Inside Bowl Size      | 27" x 16-1/2" x 5" Deep           |
| Back Splash height    | 10"                               |
| Drain Opening         | 2"                                |
| Finish                | Polished Satin                    |
| Strainer              | 1-1/2" dia. slip-joint connection |
| Wall Mounting Bracket | 1/4" dia. mounting holes          |

#### Includes

- (1) Wall mount sink
- (1) Wall-mounting bracket
- (2) Support brackets
- (1) Strainer assembly with basket