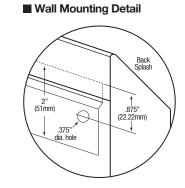

#### **Product Specifications**

Built to last using 16-gauge, type 304 stainless steel. Exposed surfaces have a satin finish.

| Outside Dimensions    | 30" x 20" x 15" High              |
|-----------------------|-----------------------------------|
| Inside Bowl Size      | 27" x 16-1/2" x 5" Deep           |
| Back Splash height    | 10"                               |
| Drain Opening         | 2"                                |
| Finish                | Polished Satin                    |
| Strainer              | 1-1/2" dia. slip-joint connection |
| Wall Mounting Bracket | 1/4" dia. mounting holes          |

#### Includes

- (1) Wall mount sink
- (1) Wall-mounting bracket
- (2) Support brackets
- (1) Strainer assembly with basket