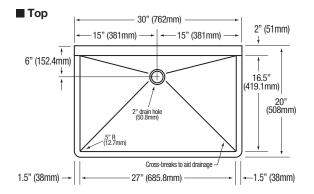

#### **Product Specifications**

Built to last using 16-gauge, type 304 stainless steel. Exposed surfaces have a satin finish.

| Outside Dimensions    | 30" x 20" x 15" High              |
|-----------------------|-----------------------------------|
| Inside Bowl Size      | 27" x 16-1/2" x 5" Deep           |
| Back Splash height    | 10"                               |
| Drain Opening         | 2"                                |
| Finish                | Polished Satin                    |
| Strainer              | 1-1/2" dia. slip-joint connection |
| Wall Mounting Bracket | 1/4" dia. mounting holes          |