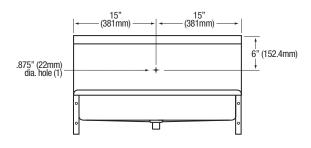

wl Size      | 27" x 16-1/2" x 5" Deep           |
| Back Splash height    | 10"                               |
| Drain Opening         | 2"                                |
| Finish                | Polished Satin                    |
| Strainer              | 1-1/2" dia. slip-joint connection |
| Wall Mounting Bracket | 1/4" dia. mounting holes          |



#### Includes

- (1) Wall mount sink
- (1) Wall-mounting bracket
- (2) Support brackets
- (1) Strainer assembly with basket

#### **Product Compliance**

NSF/ANSI 2 Food Equipment **ADA Compliant** 





| Project:  |
|-----------|
| Contact:  |
| Date:     |
| Approval: |
| Notes:    |

Part: \_\_\_\_\_ Quantity: \_\_\_\_\_





# **1-Person Wall Mount Stainless Steel Wash Station** Model 5A10







#### **■** Hole Configuration