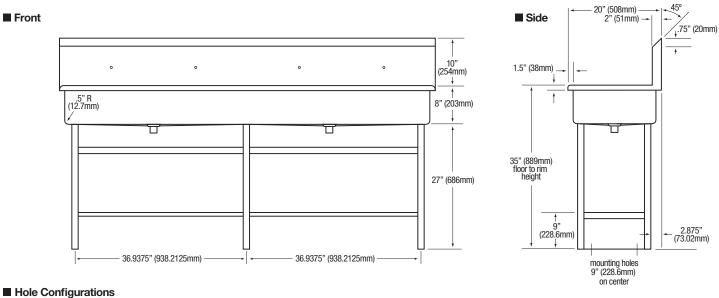

|                       | 2                               |
|-----------------------|---------------------------------|
| Outside Dimensions    | 80" x 20" x 45" High            |
| Inside Bowl Size      | 77" x 16-1/2" x 8" Deep         |
| Back Splash Height    | 10"                             |
| Faucet Mounting Holes | 7/8" Dia.                       |
| Drain Opening         | 2"                              |
| Finish                | Satin                           |
| Strainer              | 1-1/2" Dia. Duo Basket Strainer |