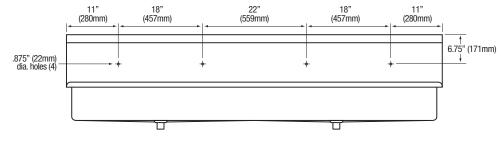

|                       | 2                               |
|-----------------------|---------------------------------|
| Outside Dimensions    | 80" x 20" x 45" High            |
| Inside Bowl Size      | 77" x 16-1/2" x 8" Deep         |
| Back Splash Height    | 10"                             |
| Faucet Mounting Holes | 7/8" Dia.                       |
| Drain Opening         | 2"                              |
| Finish                | Satin                           |
| Strainer              | 1-1/2" Dia. Duo Basket Strainer |