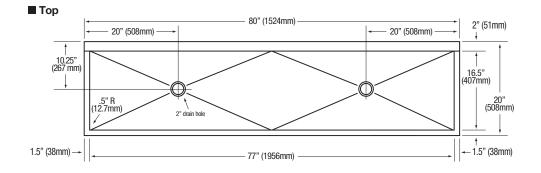

|                       | 2                               |
|-----------------------|---------------------------------|
| Outside Dimensions    | 80" x 20" x 45" High            |
| Inside Bowl Size      | 77" x 16-1/2" x 8" Deep         |
| Back Splash Height    | 10"                             |
| Faucet Mounting Holes | 7/8" Dia.                       |
| Drain Opening         | 2"                              |
| Finish                | Satin                           |
| Strainer              | 1-1/2" Dia. Duo Basket Strainer |