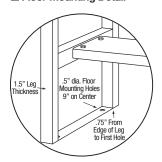

cet Mounting Holes  | 7/8" Dia.                       |
| Drain Opening          | 2"                              |
| Finish                 | Satin                           |
| Strainer               | 1-1/2" Dia. Duo Basket Strainer |

#### Includes

- (1) Floor mount wash station
- (1) Leg assembly set
- (4) Washers and nuts for connecting sink to leg assembly set
- (1) Strainer assembly with basket

#### **Product Compliance**

NSF/ANSI 2 Food Equipment





| Project:  |
|-----------|
| Contact:  |
| Date:     |
| Approval: |
| <b>.</b>  |
| Notes:    |
|           |
|           |
|           |

Part: \_\_\_\_\_ Quantity: \_\_\_\_\_



## **3-Person Floor Mount Stainless Steel Wash Station Model 56F8**



#### ■ Front





#### ■ Hole Configurations



#### ■ Floor Mounting Detail