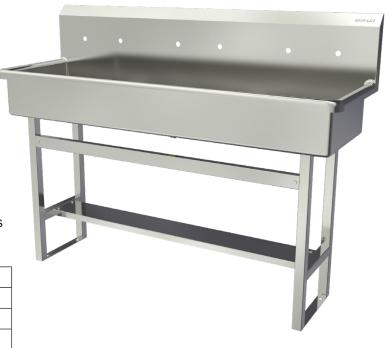

### **3-Person Floor Mount Stainless Steel Wash Station**

Model 56F8

### **Product Specifications**

Constructed from welded #16 gauge type 304 stainless steel. The front, bottom and back are formed from a single sheet with a rolled rim on front and sides. Exposed surfaces have a blended uniform satin finish.

| Outside Dimensions     | 60" x 20" x 45" High            |
|------------------------|---------------------------------|
| Inside Bowl Size       | 57" x 16-1/2" x 8" Deep         |
| Back Splash Height     | 10"                             |
| Faucet Mounting Center | 8"                              |
| Faucet Mounting Holes  | 7/8" Dia.                       |
| Drain Opening          | 2"                              |
| Finish                 | Satin                           |
| Strainer               | 1-1/2" Dia. Duo Basket Strainer |