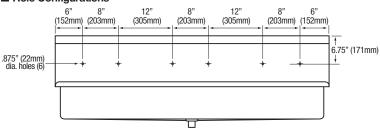

#### ■ Hole Configurations

| Outside Dimensions     | 60" x 20" x 45" High            |
|------------------------|---------------------------------|
| Inside Bowl Size       | 57" x 16-1/2" x 8" Deep         |
| Back Splash Height     | 10"                             |
| Faucet Mounting Center | 8"                              |
| Faucet Mounting Holes  | 7/8" Dia.                       |
| Drain Opening          | 2"                              |
| Finish                 | Satin                           |
| Strainer               | 1-1/2" Dia. Duo Basket Strainer |