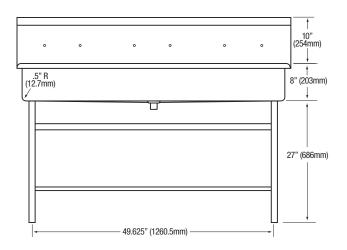

| Outside Dimensions     | 60" x 20" x 45" High            |
|------------------------|---------------------------------|
| Inside Bowl Size       | 57" x 16-1/2" x 8" Deep         |
| Back Splash Height     | 10"                             |
| Faucet Mounting Center | 8"                              |
| Faucet Mounting Holes  | 7/8" Dia.                       |
| Drain Opening          | 2"                              |
| Finish                 | Satin                           |
| Strainer               | 1-1/2" Dia. Duo Basket Strainer |

#### ■ Front