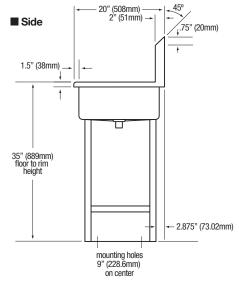

| Outside Dimensions     | 60" x 20" x 45" High            |
|------------------------|---------------------------------|
| Inside Bowl Size       | 57" x 16-1/2" x 8" Deep         |
| Back Splash Height     | 10"                             |
| Faucet Mounting Center | 8"                              |
| Faucet Mounting Holes  | 7/8" Dia.                       |
| Drain Opening          | 2"                              |
| Finish                 | Satin                           |
| Strainer               | 1-1/2" Dia. Duo Basket Strainer |

#### ■ Floor Mounting Detail