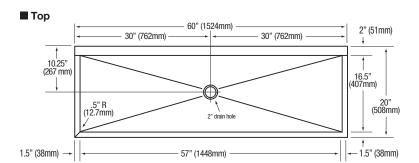

| Outside Dimensions     | 60" x 20" x 45" High            |
|------------------------|---------------------------------|
| Inside Bowl Size       | 57" x 16-1/2" x 8" Deep         |
| Back Splash Height     | 10"                             |
| Faucet Mounting Center | 8"                              |
| Faucet Mounting Holes  | 7/8" Dia.                       |
| Drain Opening          | 2"                              |
| Finish                 | Satin                           |
| Strainer               | 1-1/2" Dia. Duo Basket Strainer |