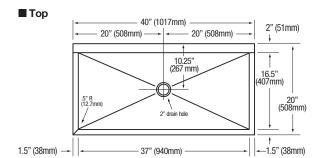

| Outside Dimensions | 40" x 20" x 45" High            |
|--------------------|---------------------------------|
| Inside Bowl Size   | 37" x 16-1/2" x 8" Deep         |
| Back Splash Height | 10"                             |
| Water Activation   | Double Foot Pedal Valve         |
| Flow Rate          | 2 GPM                           |
| Inlet Connections  | 1/2" Male NPT                   |
| Drain Opening      | 2"                              |
| Finish             | Satin                           |
| Strainer           | 1-1/2" Dia. Duo Basket Strainer |

### **■** Front