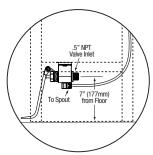

mbly set
- (2) Double foot pedal valve (bottom mount) with 2 nuts
- (2) Swivel gooseneck spout with aerator
- (2) Connecting tube for valve to spout connection
- (4) Fittings, brass, 0.375" male compression and 0.375" male NPT
- (1) Strainer assembly with basket

# **Product Compliance**

NSF/ANSI 2 Food Equipment NSF/ANSI 372 Low-Lead





| antity: |
|---------|
|         |
|         |
|         |
|         |
|         |
|         |
|         |
|         |
|         |
|         |
|         |



# 2-Person Hands-Free Floor Mount Stainless Steel Wash Station Models 54FSL and 54FSL-0.5



### **■** Front



# 20" (508mm) 45° 2" (51mm) 45° (20mm) 7.5" (191mm) 1.5" (38mm) 45° (20mm) 7.5" (200mm) 45° (200mm) 45°

### ■ Hole Configurations



# ■ Floor Mounting Detail



### ■ Plumbing Detail



### ■ Supply Line Detail