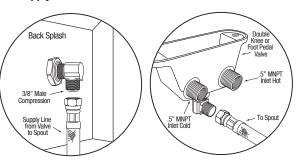

edal valve (bottom mount) with 2 nuts
- (2) Swivel gooseneck spout with aerator
- (2) Connecting tube for valve to spout connection
- (4) Fittings, brass, 0.375" male compression and 0.375" male NPT
- (1) Strainer assembly with basket

# **Product Compliance**

NSF/ANSI 2 Food Equipment NSF/ANSI 372 Low-Lead





| antity: |
|---------|
|         |
|         |
|         |
|         |
|         |
|         |
|         |
|         |
|         |
|         |
|         |



# 2-Person Hands-Free Floor Mount Stainless Steel Wash Station Models 54FSL and 54FSL-0.5



### **■** Front



# 20" (508mm) 45° 2" (51mm) 45° (20mm) 7.5" (191mm) 1.5" (38mm) 45° (20mm) 7.5" (200mm) 45° (200mm) 45°

### ■ Hole Configurations



# ■ Floor Mounting Detail



### ■ Plumbing Detail



### ■ Supply Line Detail