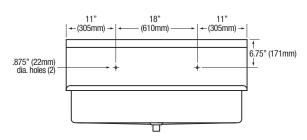

- (4) Washers and nuts for connection sink to leg assembly set
- (2) Double foot pedal valve (bottom mount) with 2 nuts
- (2) Swivel gooseneck spout with aerator
- (2) Connecting tube for valve to spout connection
- (4) Fittings, brass, 0.375" male compression and 0.375" male NPT
- (1) Strainer assembly with basket

# **Product Compliance**

NSF/ANSI 2 Food Equipment NSF/ANSI 372 Low-Lead





| antity: |
|---------|
|         |
|         |
|         |
|         |
|         |
|         |
|         |
|         |
|         |
|         |
|         |



# 2-Person Hands-Free Floor Mount Stainless Steel Wash Station Models 54FSL and 54FSL-0.5



### **■** Front



# 20" (508mm) 45° 2" (51mm) 45° (20mm) 7.5" (191mm) 1.5" (38mm) 45° (20mm) 7.5" (200mm) 45° (200mm) 45°

### ■ Hole Configurations



# ■ Floor Mounting Detail



### ■ Plumbing Detail



### ■ Supply Line Detail