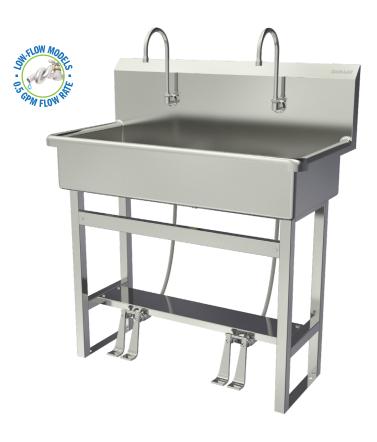

# 2-Person Hands-Free Floor Mount **Stainless Steel Wash Station**

| Model     | Flow-Rate        |
|-----------|------------------|
| 54FSL     | Standard 2.0 GPM |
| 54FSL-0.5 | Low-Flow 0.5 GPM |

# **Product Specifications**

Constructed from welded #16 gauge type 304 stainless steel. The front, bottom and back are formed from a single sheet with a rolled rim on front and sides. Exposed surfaces have a blended uniform satin finish. Specially designed foot valves provide easy access to working parts without disconnecting mount or plumbing.

### **Includes**

- (1) Floor mount wash station
- (1) Leg assembly set
- (4) Washers and nuts for connection sink to leg assembly set
- (2) Double foot pedal valve (bottom mount) with 2 nuts
- (2) Swivel gooseneck spout with aerator
- (2) Connecting tube for valve to spout connection
- (4) Fittings, brass, 0.375" male compression and 0.375" male NPT
- (1) Strainer assembly with basket