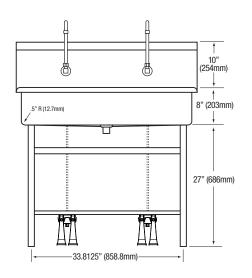

| Outside Dimensions | 40" x 20" x 45" High            |
|--------------------|---------------------------------|
| Inside Bowl Size   | 37" x 16-1/2" x 8" Deep         |
| Back Splash Height | 10"                             |
| Water Activation   | Double Foot Pedal Valve         |
| Flow Rate          | 2 GPM                           |
| Inlet Connections  | 1/2" Male NPT                   |
| Drain Opening      | 2"                              |
| Finish             | Satin                           |
| Strainer           | 1-1/2" Dia. Duo Basket Strainer |

### **■** Front