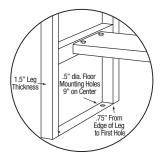

nnection sink to leg assembly set
- (2) Double foot pedal valve (bottom mount) with 2 nuts
- (2) Swivel gooseneck spout with aerator
- (2) Connecting tube for valve to spout connection
- (4) Fittings, brass, 0.375" male compression and 0.375" male NPT
- (1) Strainer assembly with basket

# **Product Compliance**

NSF/ANSI 2 Food Equipment NSF/ANSI 372 Low-Lead





| antity: |
|---------|
|         |
|         |
|         |
|         |
|         |
|         |
|         |
|         |
|         |
|         |
|         |



# 2-Person Hands-Free Floor Mount Stainless Steel Wash Station Models 54FSL and 54FSL-0.5



### **■** Front



# 20" (508mm) 45° 2" (51mm) 45° (20mm) 7.5" (191mm) 1.5" (38mm) 45° (20mm) 7.5" (200mm) 45° (200mm) 45°

### ■ Hole Configurations



# ■ Floor Mounting Detail



### ■ Plumbing Detail



### ■ Supply Line Detail