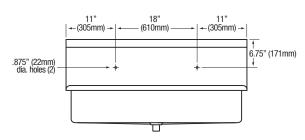

| Outside Dimensions    | 40" x 20" x 45" High            |
|-----------------------|---------------------------------|
| Inside Bowl Size      | 37" x 16-1/2" x 8" Deep         |
| Back Splash Height    | 10"                             |
| Faucet Mounting Holes | 7/8" Dia.                       |
| Drain Opening         | 2"                              |
| Finish                | Satin                           |
| Strainer              | 1-1/2" Dia. Duo Basket Strainer |

#### **■** Front

#### ■ Hole Configurations