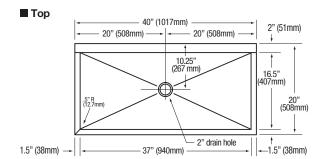

| Outside Dimensions    | 40" x 20" x 45" High            |
|-----------------------|---------------------------------|
| Inside Bowl Size      | 37" x 16-1/2" x 8" Deep         |
| Back Splash Height    | 10"                             |
| Faucet Mounting Holes | 7/8" Dia.                       |
| Drain Opening         | 2"                              |
| Finish                | Satin                           |
| Strainer              | 1-1/2" Dia. Duo Basket Strainer |

#### **■** Front