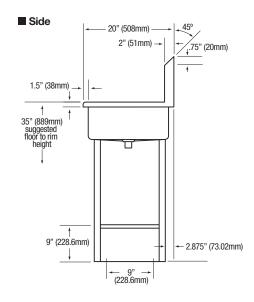

| Outside Dimensions    | 40" x 20" x 45" High            |
|-----------------------|---------------------------------|
| Inside Bowl Size      | 37" x 16-1/2" x 8" Deep         |
| Back Splash Height    | 10"                             |
| Faucet Mounting Holes | 7/8" Dia.                       |
| Drain Opening         | 2"                              |
| Finish                | Satin                           |
| Strainer              | 1-1/2" Dia. Duo Basket Strainer |

#### ■ Floor Mounting Detail