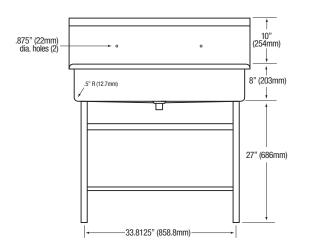

| Outside Dimensions    | 40" x 20" x 45" High            |
|-----------------------|---------------------------------|
| Inside Bowl Size      | 37" x 16-1/2" x 8" Deep         |
| Back Splash Height    | 10"                             |
| Faucet Mounting Holes | 7/8" Dia.                       |
| Drain Opening         | 2"                              |
| Finish                | Satin                           |
| Strainer              | 1-1/2" Dia. Duo Basket Strainer |

#### ■ Hole Configurations