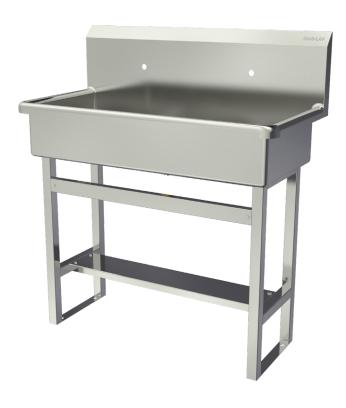

# **2-Person Floor Mount Stainless Steel Wash Station**

| Model |  |
|-------|--|
| 54F0  |  |

### **Product Specifications**

Constructed from welded #16 gauge type 304 stainless steel. The front, bottom and back are formed from a single sheet with a rolled rim on front and sides. Exposed surfaces have a blended uniform satin finish.

| Outside Dimensions    | 40" x 20" x 45" High            |
|-----------------------|---------------------------------|
| Inside Bowl Size      | 37" x 16-1/2" x 8" Deep         |
| Back Splash Height    | 10"                             |
| Faucet Mounting Holes | 7/8" Dia.                       |
| Drain Opening         | 2"                              |
| Finish                | Satin                           |
| Strainer              | 1-1/2" Dia. Duo Basket Strainer |

#### **Includes**

- (1) Floor mount wash station
- (1) Leg assembly set
- (4) Washers and nuts for connecting sink to leg assembly set
- (1) Strainer assembly with basket