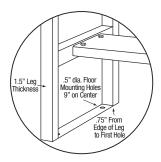

#### **Includes**

- (1) Floor mount wash station
- (1) Leg assembly set
- (4) Washers and nuts for connecting sink to leg assembly set
- (1) Strainer assembly with basket

#### ■ Floor Mounting Detail