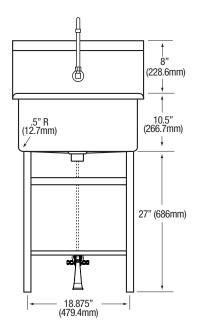

|                     | i e                          |
|---------------------|------------------------------|
| Outside Dimensions  | 25" x 20" x 45-1/2" High     |
| Inside Bowl Size    | 22" x 16-1/2" x 10-1/2" Deep |
| Back Splash Height  | 8"                           |
| Water Activation    | Single Foot Pedal Valve      |
| Spout Mounting Hole | 7/8"                         |
| Flow Rate           | 2 GPM                        |
| Inlet Connections   | 3/8" Male Compression        |
| Drain Opening       | 3-1/2"                       |
| Finish              | Satin                        |
| Strainer            | Basket Type                  |

### **■** Floor Mounting Detail