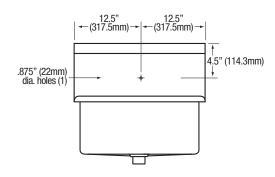

#### ■ Front

## **■** Hole Configurations

|                     | i e                          |
|---------------------|------------------------------|
| Outside Dimensions  | 25" x 20" x 45-1/2" High     |
| Inside Bowl Size    | 22" x 16-1/2" x 10-1/2" Deep |
| Back Splash Height  | 8"                           |
| Water Activation    | Single Foot Pedal Valve      |
| Spout Mounting Hole | 7/8"                         |
| Flow Rate           | 2 GPM                        |
| Inlet Connections   | 3/8" Male Compression        |
| Drain Opening       | 3-1/2"                       |
| Finish              | Satin                        |
| Strainer            | Basket Type                  |