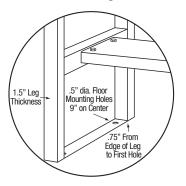

t pedal valve (bottom mount) with 2 nuts
- (1) Swivel gooseneck spout with aerator
- (1) Connecting tube for valve to spout connection
- (2) Fittings, brass, 0.375" male compression and 0.375" male NPT
- (1) Mixing check valve
- (1) Strainer assembly with basket

### **Product Compliance**

NSF/ANSI 2 Food Equipment NSF/ANSI 372 Low-Lead





| Part:     | Quantity: |
|-----------|-----------|
| Project:  |           |
| Contact:  |           |
| Date:     |           |
| Approval: |           |
| Notes     |           |
| Notes:    |           |
|           |           |
|           |           |
|           |           |



## Hands-Free Floor Mount Stainless Steel Scrub Sink Models 531F1 and 531F1-0.5



#### ■ Front





## **■** Hole Configurations



### **■** Floor Mounting Detail



## **■ Plumbing Detail**



#### ■ Supply Line Detail