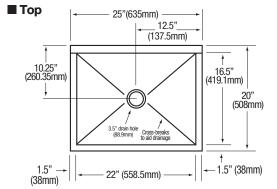

|                     | i e                          |
|---------------------|------------------------------|
| Outside Dimensions  | 25" x 20" x 45-1/2" High     |
| Inside Bowl Size    | 22" x 16-1/2" x 10-1/2" Deep |
| Back Splash Height  | 8"                           |
| Water Activation    | Single Foot Pedal Valve      |
| Spout Mounting Hole | 7/8"                         |
| Flow Rate           | 2 GPM                        |
| Inlet Connections   | 3/8" Male Compression        |
| Drain Opening       | 3-1/2"                       |
| Finish              | Satin                        |
| Strainer            | Basket Type                  |

## **■** Hole Configurations