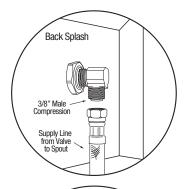

seneck spout with aerator
- (1) Connecting tube for valve to spout connection
- (2) Fittings, brass, 0.375" male compression and 0.375" male NPT
- (1) Mixing check valve
- (1) Strainer assembly with basket

### **Product Compliance**

NSF/ANSI 2 Food Equipment NSF/ANSI 372 Low-Lead





| Part:     | Quantity: |
|-----------|-----------|
| Project:  |           |
| Contact:  |           |
| Date:     |           |
| Approval: |           |
| Notes     |           |
| Notes:    |           |
|           |           |
|           |           |
|           |           |



## Hands-Free Floor Mount Stainless Steel Scrub Sink Models 531F1 and 531F1-0.5



#### ■ Front





## **■** Hole Configurations



### **■** Floor Mounting Detail



## **■ Plumbing Detail**



#### ■ Supply Line Detail