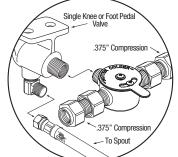

neck spout with aerator
- (1) Connecting tube for valve to spout connection
- (2) Fittings, brass, 0.375" male compression and 0.375" male NPT
- (1) Mixing check valve
- (1) Strainer assembly with basket

### **Product Compliance**

NSF/ANSI 2 Food Equipment NSF/ANSI 372 Low-Lead





| Part:     | Quantity: |
|-----------|-----------|
| Project:  |           |
| Contact:  |           |
| Date:     |           |
| Approval: |           |
| Notes     |           |
| Notes:    |           |
|           |           |
|           |           |
|           |           |



## Hands-Free Floor Mount Stainless Steel Scrub Sink Models 531F1 and 531F1-0.5



#### ■ Front





## **■** Hole Configurations



### **■** Floor Mounting Detail



## **■ Plumbing Detail**



#### ■ Supply Line Detail