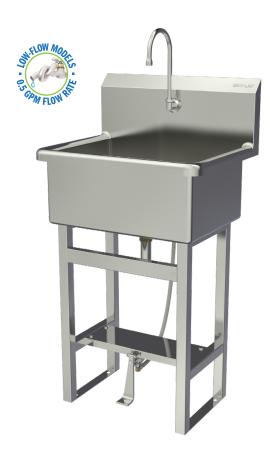

# **Hands-Free Floor Mount Stainless Steel Scrub Sink**

| Model     | Flow-Rate        |
|-----------|------------------|
| 531F1     | Standard 2.0 GPM |
| 531F1-0.5 | Low-Flow 0.5 GPM |

## **Product Specifications**

Seamless welded construction of 14-gauge type 304 stainless steel with a 1-1/2" rolled rim on front and sides. Exposed surfaces have a uniformed satin finish. Specially designed foot valve provides easy access to working parts without disconnecting mount or plumbing.

## **Includes**

- (1) Floor mount sink
- (1) Leg assembly set
- (4) Washers and nuts for connection sink to leg assembly set
- (1) Single foot pedal valve (bottom mount) with 2 nuts
- (1) Swivel gooseneck spout with aerator
- (1) Connecting tube for valve to spout connection
- (2) Fittings, brass, 0.375" male compression and 0.375" male NPT
- (1) Mixing check valve
- (1) Strainer assembly with basket