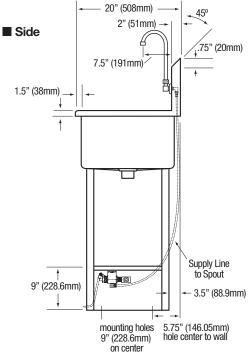

|                     | i e                          |
|---------------------|------------------------------|
| Outside Dimensions  | 25" x 20" x 45-1/2" High     |
| Inside Bowl Size    | 22" x 16-1/2" x 10-1/2" Deep |
| Back Splash Height  | 8"                           |
| Water Activation    | Single Foot Pedal Valve      |
| Spout Mounting Hole | 7/8"                         |
| Flow Rate           | 2 GPM                        |
| Inlet Connections   | 3/8" Male Compression        |
| Drain Opening       | 3-1/2"                       |
| Finish              | Satin                        |
| Strainer            | Basket Type                  |

#### ■ Supply Line Detail