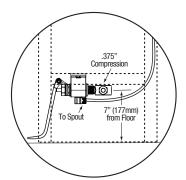

with 2 nuts
- (1) Swivel gooseneck spout with aerator
- (1) Connecting tube for valve to spout connection
- (2) Fittings, brass, 0.375" male compression and 0.375" male NPT
- (1) Mixing check valve
- (1) Strainer assembly with basket

### **Product Compliance**

NSF/ANSI 2 Food Equipment NSF/ANSI 372 Low-Lead





| Part:     | Quantity: |
|-----------|-----------|
| Project:  |           |
| Contact:  |           |
| Date:     |           |
| Approval: |           |
| Notes     |           |
| Notes:    |           |
|           |           |
|           |           |
|           |           |



## Hands-Free Floor Mount Stainless Steel Scrub Sink Models 531F1 and 531F1-0.5



#### ■ Front





## **■** Hole Configurations



### **■** Floor Mounting Detail



## **■ Plumbing Detail**



#### ■ Supply Line Detail