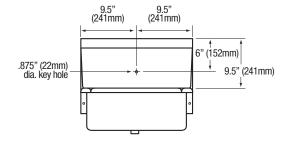

| Outside Dimensions    | 19" x 18" x 16-1/2" High        |  |
|-----------------------|---------------------------------|--|
| Inside Bowl Size      | 17" x 14" x 7" Deep             |  |
| Back Splash Height    | 9-1/2"                          |  |
| Water Activation      | Double Knee Pedal Valve         |  |
| Flow Rate             | 0.5 (Low-Flow) or 2.0 GPM       |  |
| Inlet Connections     | 1/2" Male NPT                   |  |
| Drain Opening         | 2"                              |  |
| Finish                | Electropolished                 |  |
| Strainer              | 1-1/2" Dia. Duo Basket Strainer |  |
| Wall Mounting Bracket | 1/4" Dia. Mounting Holes        |  |

### ■ Тор