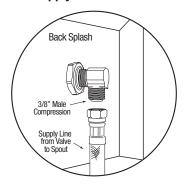

#### Includes

- (1) Wall mount sink
- (1) Double knee pedal valve with 2 nuts
- (1) Swivel gooseneck spout with aerator
- (1) Connecting tube for valve to spout connection
- (2) Fittings, brass, 0.375" male compression and 0.375" male NPT
- (1) Wall-mounting bracket
- (1) Strainer assembly with basket

### ■ Supply Line Detail