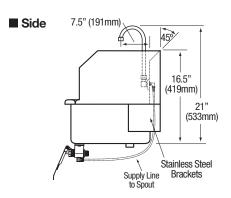

| Outside Dimensions    | 19" x 18" x 16-1/2" High        |  |
|-----------------------|---------------------------------|--|
| Inside Bowl Size      | 17" x 14" x 7" Deep             |  |
| Back Splash Height    | 9-1/2"                          |  |
| Water Activation      | Double Knee Pedal Valve         |  |
| Flow Rate             | 0.5 (Low-Flow) or 2.0 GPM       |  |
| Inlet Connections     | 1/2" Male NPT                   |  |
| Drain Opening         | 2"                              |  |
| Finish                | Electropolished                 |  |
| Strainer              | 1-1/2" Dia. Duo Basket Strainer |  |
| Wall Mounting Bracket | 1/4" Dia. Mounting Holes        |  |

### ■ Supply Line Detail