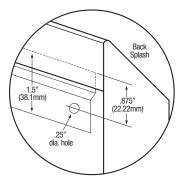

| Outside Dimensions    | 19" x 18" x 16-1/2" High        |  |
|-----------------------|---------------------------------|--|
| Inside Bowl Size      | 17" x 14" x 7" Deep             |  |
| Back Splash Height    | 9-1/2"                          |  |
| Water Activation      | Double Knee Pedal Valve         |  |
| Flow Rate             | 0.5 (Low-Flow) or 2.0 GPM       |  |
| Inlet Connections     | 1/2" Male NPT                   |  |
| Drain Opening         | 2"                              |  |
| Finish                | Electropolished                 |  |
| Strainer              | 1-1/2" Dia. Duo Basket Strainer |  |
| Wall Mounting Bracket | 1/4" Dia. Mounting Holes        |  |

### ■ Wall Mounting Detail