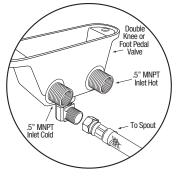

### **Product Specifications**

Hands-Free operation is ideal for use in food service applications. Deep drawn from heavy duty 18-gauge type 304 stainless steel with large rounded corners. Exposed surfaces have an electropolished finish to enhance resistance to corrosion, reduce any bacterial growth and make for easier cleaning. Specially designed knee valves provide easy access to working parts without disconnecting mount or plumbing.

| Outside Dimensions    | 19" x 18" x 16-1/2" High        |  |
|-----------------------|---------------------------------|--|
| Inside Bowl Size      | 17" x 14" x 7" Deep             |  |
| Back Splash Height    | 9-1/2"                          |  |
| Water Activation      | Double Knee Pedal Valve         |  |
| Flow Rate             | 0.5 (Low-Flow) or 2.0 GPM       |  |
| Inlet Connections     | 1/2" Male NPT                   |  |
| Drain Opening         | 2"                              |  |
| Finish                | Electropolished                 |  |
| Strainer              | 1-1/2" Dia. Duo Basket Strainer |  |
| Wall Mounting Bracket | 1/4" Dia. Mounting Holes        |  |

#### Includes

- (1) Wall mount sink
- (1) Double knee pedal valve with 2 nuts
- (1) Swivel gooseneck spout with aerator
- (1) Connecting tube for valve to spout connection
- (2) Fittings, brass, 0.375" male compression and 0.375" male NPT
- (1) Wall-mounting bracket
- (1) Strainer assembly with basket