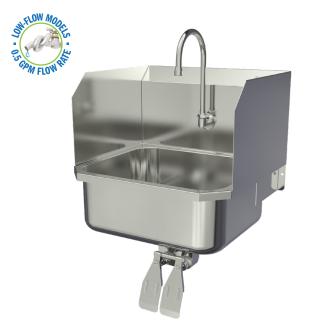

## **Hands-Free Wall Mount Stainless Steel Sink**

| Model    | Flow-Rate        |  |
|----------|------------------|--|
| 507L     | Standard 2.0 GPM |  |
| 507L-0.5 | Low-Flow 0.5 GPM |  |

### **Product Specifications**

Hands-Free operation is ideal for use in food service applications. Deep drawn from heavy duty 18-gauge type 304 stainless steel with large rounded corners. Exposed surfaces have an electropolished finish to enhance resistance to corrosion, reduce any bacterial growth and make for easier cleaning. Specially designed knee valves provide easy access to working parts without disconnecting mount or plumbing.

#### Includes

- (1) Wall mount sink
- (1) Double knee pedal valve with 2 nuts
- (1) Swivel gooseneck spout with aerator
- (1) Connecting tube for valve to spout connection
- (2) Fittings, brass, 0.375" male compression and 0.375" male NPT
- (1) Wall-mounting bracket
- (1) Strainer assembly with basket