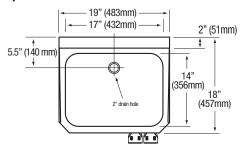

| Outside Dimensions    | 19" x 18" x 16-1/2" High        |  |
|-----------------------|---------------------------------|--|
| Inside Bowl Size      | 17" x 14" x 7" Deep             |  |
| Back Splash Height    | 9-1/2"                          |  |
| Water Activation      | Double Knee Pedal Valve         |  |
| Flow Rate             | 0.5 (Low-Flow) or 2.0 GPM       |  |
| Inlet Connections     | 1/2" Male NPT                   |  |
| Drain Opening         | 2"                              |  |
| Finish                | Electropolished                 |  |
| Strainer              | 1-1/2" Dia. Duo Basket Strainer |  |
| Wall Mounting Bracket | 1/4" Dia. Mounting Holes        |  |

### ■ Тор

### **■** Hole Configuration