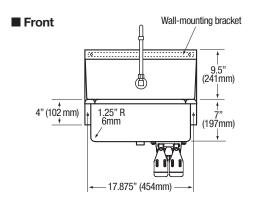

| Outside Dimensions    | 19" x 18" x 16-1/2" High        |  |
|-----------------------|---------------------------------|--|
| Inside Bowl Size      | 17" x 14" x 7" Deep             |  |
| Back Splash Height    | 9-1/2"                          |  |
| Water Activation      | Double Knee Pedal Valve         |  |
| Flow Rate             | 0.5 (Low-Flow) or 2.0 GPM       |  |
| Inlet Connections     | 1/2" Male NPT                   |  |
| Drain Opening         | 2"                              |  |
| Finish                | Electropolished                 |  |
| Strainer              | 1-1/2" Dia. Duo Basket Strainer |  |
| Wall Mounting Bracket | 1/4" Dia. Mounting Holes        |  |

### ■ Wall Mounting Detail