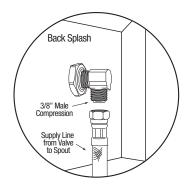

tube for valve to spout connection
- (2) Fittings, brass, 0.375" male compression and 0.375" male NPT
- (1) Mixing check valve
- (1) Wall-mounting bracket
- (1) Strainer assembly with basket

### **Product Compliance**

NSF/ANSI 2 Food Equipment NSF/ANSI 372 Low-Lead





| Part:     | _ Quantity: |
|-----------|-------------|
| Project:  |             |
| Contact:  |             |
| Date:     |             |
| Approval: |             |
|           |             |
| Notes:    |             |
|           |             |
|           |             |
|           |             |
|           |             |

Quantity:



# Hands-Free Wall Mount Stainless Steel Sink Models 5071 and 5071-0.5

### ■ Тор







### **■** Hole Configurations



### ■ Wall Mounting Detail



### ■ Supply Line Detail