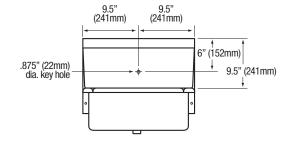

| Outside Dimensions    | 19" x 18" x 16-1/2" High        |
|-----------------------|---------------------------------|
| Inside Bowl Size      | 17" x 14" x 7" Deep             |
| Back Splash Height    | 9-1/2"                          |
| Side Splash Height    | 9-1/2"                          |
| Water Activation      | Single Knee Pedal Valve         |
| Flow Rate             | 2 GPM                           |
| Inlet Connections     | 3/8" Male Compression           |
| Drain Opening         | 2"                              |
| Finish                | Electropolished                 |
| Strainer              | 1-1/2" Dia. Duo Basket Strainer |
| Wall Mounting Bracket | 1/4" Dia. Mounting Holes        |

### ■ Тор