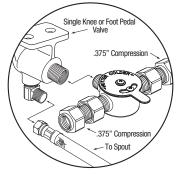

be for valve to spout connection
- (2) Fittings, brass, 0.375" male compression and 0.375" male NPT
- (1) Mixing check valve
- (1) Wall-mounting bracket
- (1) Strainer assembly with basket

### **Product Compliance**

NSF/ANSI 2 Food Equipment NSF/ANSI 372 Low-Lead





| Part:     | _ Quantity: |
|-----------|-------------|
| Project:  |             |
| Contact:  |             |
| Date:     |             |
| Approval: |             |
|           |             |
| Notes:    |             |
|           |             |
|           |             |
|           |             |
|           |             |

Quantity:



# Hands-Free Wall Mount Stainless Steel Sink Models 5071 and 5071-0.5

### ■ Тор







### **■** Hole Configurations



### ■ Wall Mounting Detail



### ■ Supply Line Detail