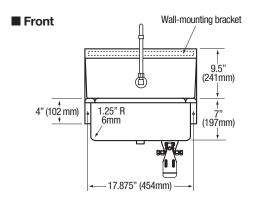

| Outside Dimensions    | 19" x 18" x 16-1/2" High        |
|-----------------------|---------------------------------|
| Inside Bowl Size      | 17" x 14" x 7" Deep             |
| Back Splash Height    | 9-1/2"                          |
| Side Splash Height    | 9-1/2"                          |
| Water Activation      | Single Knee Pedal Valve         |
| Flow Rate             | 2 GPM                           |
| Inlet Connections     | 3/8" Male Compression           |
| Drain Opening         | 2"                              |
| Finish                | Electropolished                 |
| Strainer              | 1-1/2" Dia. Duo Basket Strainer |
| Wall Mounting Bracket | 1/4" Dia. Mounting Holes        |

### ■ Wall Mounting Detail