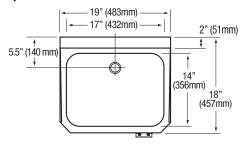

| Outside Dimensions    | 19" x 18" x 16-1/2" High        |
|-----------------------|---------------------------------|
| Inside Bowl Size      | 17" x 14" x 7" Deep             |
| Back Splash Height    | 9-1/2"                          |
| Side Splash Height    | 9-1/2"                          |
| Water Activation      | Single Knee Pedal Valve         |
| Flow Rate             | 2 GPM                           |
| Inlet Connections     | 3/8" Male Compression           |
| Drain Opening         | 2"                              |
| Finish                | Electropolished                 |
| Strainer              | 1-1/2" Dia. Duo Basket Strainer |
| Wall Mounting Bracket | 1/4" Dia. Mounting Holes        |

### ■ Тор