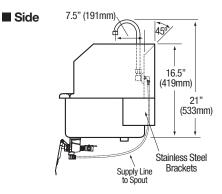

| Outside Dimensions    | 19" x 18" x 16-1/2" High        |
|-----------------------|---------------------------------|
| Inside Bowl Size      | 17" x 14" x 7" Deep             |
| Back Splash Height    | 9-1/2"                          |
| Side Splash Height    | 9-1/2"                          |
| Water Activation      | Single Knee Pedal Valve         |
| Flow Rate             | 2 GPM                           |
| Inlet Connections     | 3/8" Male Compression           |
| Drain Opening         | 2"                              |
| Finish                | Electropolished                 |
| Strainer              | 1-1/2" Dia. Duo Basket Strainer |
| Wall Mounting Bracket | 1/4" Dia. Mounting Holes        |

### ■ Supply Line Detail