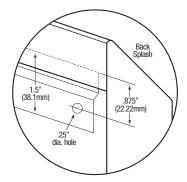

th aerator
- (1) Connecting tube for valve to spout connection
- (2) Fittings, brass, 0.375" male compression and 0.375" male NPT
- (1) Mixing check valve
- (1) Wall-mounting bracket
- (1) Strainer assembly with basket

### **Product Compliance**

NSF/ANSI 2 Food Equipment NSF/ANSI 372 Low-Lead





| Part:     | _ Quantity: |
|-----------|-------------|
| Project:  |             |
| Contact:  |             |
| Date:     |             |
| Approval: |             |
|           |             |
| Notes:    |             |
|           |             |
|           |             |
|           |             |
|           |             |

Quantity:



# Hands-Free Wall Mount Stainless Steel Sink Models 5071 and 5071-0.5

### ■ Тор







### **■** Hole Configurations



### ■ Wall Mounting Detail



### ■ Supply Line Detail