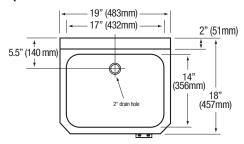

| Outside Dimensions    | 19" x 18" x 16-1/2" High        |
|-----------------------|---------------------------------|
| Inside Bowl Size      | 17" x 14" x 7" Deep             |
| Back Splash Height    | 9-1/2"                          |
| Water Activation      | Single Knee Pedal Valve         |
| Flow Rate             | 2 GPM                           |
| Inlet Connections     | 3/8" Male Compression           |
| Drain Opening         | 2"                              |
| Finish                | Electropolished                 |
| Strainer              | 1-1/2" Dia. Duo Basket Strainer |
| Wall Mounting Bracket | 1/4" Dia. Mounting Holes        |

#### ■ Top