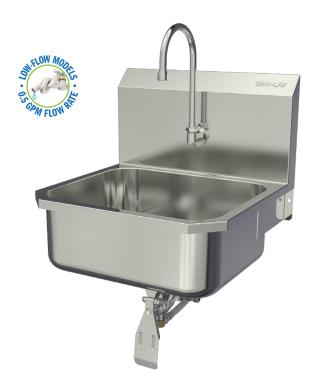

## **Hands-Free Wall Mount Stainless Steel Sink**

| Model    | Flow-Rate        |  |
|----------|------------------|--|
| 5051     | Standard 2.0 GPM |  |
| 5051-0.5 | Low-Flow 0.5 GPM |  |

#### **Product Specifications**

Hands-Free operation is ideal for use in food service applications. Deep drawn from heavy duty 18-gauge type 304 stainless steel with large rounded corners. Exposed surfaces have an electropolished finish to enhance resistance to corrosion, reduce any bacterial growth and make for easier cleaning. Specially designed knee valve provides easy access to working parts without disconnecting mount or plumbing.