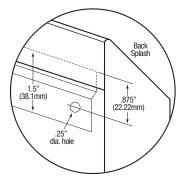

#### **■** Hole Configuration

| Outside Dimensions    | 19" x 18" x 16-1/2" High        |
|-----------------------|---------------------------------|
| Inside Bowl Size      | 17" x 14" x 7" Deep             |
| Back Splash Height    | 9-1/2"                          |
| Water Activation      | Single Knee Pedal Valve         |
| Flow Rate             | 2 GPM                           |
| Inlet Connections     | 3/8" Male Compression           |
| Drain Opening         | 2"                              |
| Finish                | Electropolished                 |
| Strainer              | 1-1/2" Dia. Duo Basket Strainer |
| Wall Mounting Bracket | 1/4" Dia. Mounting Holes        |