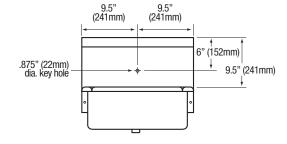

| Outside Dimensions    | 19" x 18" x 16-1/2" High        |
|-----------------------|---------------------------------|
| Inside Bowl Size      | 17" x 14" x 7" Deep             |
| Back Splash Height    | 9-1/2"                          |
| Water Activation      | Single Knee Pedal Valve         |
| Flow Rate             | 2 GPM                           |
| Inlet Connections     | 3/8" Male Compression           |
| Drain Opening         | 2"                              |
| Finish                | Electropolished                 |
| Strainer              | 1-1/2" Dia. Duo Basket Strainer |
| Wall Mounting Bracket | 1/4" Dia. Mounting Holes        |

#### **■** Hole Configuration

### ■ Wall Mounting Detail