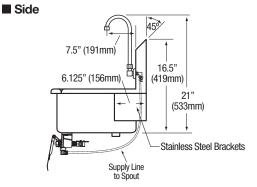

| Outside Dimensions    | 19" x 18" x 16-1/2" High        |
|-----------------------|---------------------------------|
| Inside Bowl Size      | 17" x 14" x 7" Deep             |
| Back Splash Height    | 9-1/2"                          |
| Water Activation      | Single Knee Pedal Valve         |
| Flow Rate             | 2 GPM                           |
| Inlet Connections     | 3/8" Male Compression           |
| Drain Opening         | 2"                              |
| Finish                | Electropolished                 |
| Strainer              | 1-1/2" Dia. Duo Basket Strainer |
| Wall Mounting Bracket | 1/4" Dia. Mounting Holes        |

#### ■ Supply Line Detail