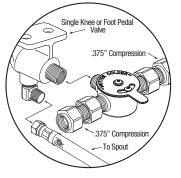

### ■ Wall Mounting Detail

### Includes

- (1) Wall mount sink
- (1) Single knee pedal valve with 2 nuts
- (1) Swivel gooseneck spout with aerator
- (1) Connecting tube for valve to spout connection
- (2) Fittings, brass, 0.375" male compression and 0.375" male NPT
- (1) Mixing check valve
- (1) Wall-mounting bracket
- (1) Strainer assembly with basket

| Outside Dimensions    | 19" x 18" x 16-1/2" High        |
|-----------------------|---------------------------------|
| Inside Bowl Size      | 17" x 14" x 7" Deep             |
| Back Splash Height    | 9-1/2"                          |
| Water Activation      | Single Knee Pedal Valve         |
| Flow Rate             | 2 GPM                           |
| Inlet Connections     | 3/8" Male Compression           |
| Drain Opening         | 2"                              |
| Finish                | Electropolished                 |
| Strainer              | 1-1/2" Dia. Duo Basket Strainer |
| Wall Mounting Bracket | 1/4" Dia. Mounting Holes        |