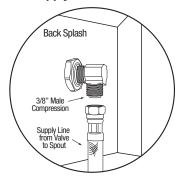

#### ■ Supply Line Detail

| Outside Dimensions    | 19" x 18" x 16-1/2" High        |
|-----------------------|---------------------------------|
| Inside Bowl Size      | 17" x 14" x 7" Deep             |
| Back Splash Height    | 9-1/2"                          |
| Water Activation      | Single Knee Pedal Valve         |
| Flow Rate             | 2 GPM                           |
| Inlet Connections     | 3/8" Male Compression           |
| Drain Opening         | 2"                              |
| Finish                | Electropolished                 |
| Strainer              | 1-1/2" Dia. Duo Basket Strainer |
| Wall Mounting Bracket | 1/4" Dia. Mounting Holes        |