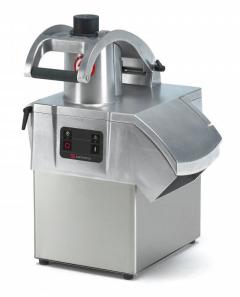

## **VEGETABLE PREPARATION MACHINE CA-31**

Vegetable preparation machine. Production up to 450 kg/hour.

## SALES DESCRIPTION

Single-speed motor block + Regular hopper.

## **NCLUDES**

√ Single-speed motor block.

√ Regular hopper.