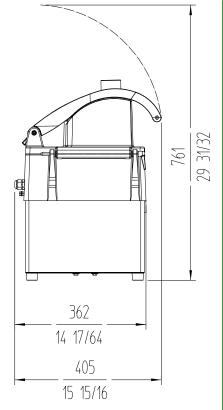

# **SPECIFICATIONS**

### **Crated dimensions**

435 x 430 x 600 mm : 0.11 m<sup>3</sup>