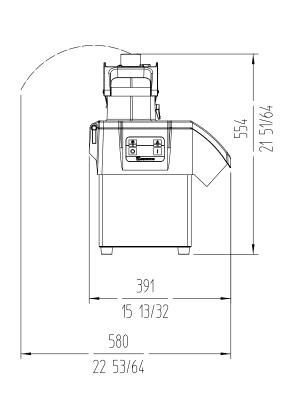

# **SPECIFICATIONS**

### **Crated dimensions**

435 x 430 x 600 mm : 0.11 m<sup>3</sup>