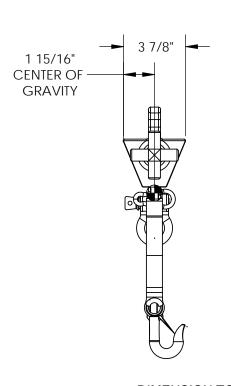

## STANDARD FEATURES

MODEL NUMBER IS S-FORK-4/6-RL

CAPACITY: 4.000 LBS **OVERALL DEPTH: 3 7/8"** 

BODY HEIGHT: 6 3/4" (EXCLUDES SHACKEL AND HOOK)

OVERALL LENGTH: 13 13/32" USABLE FORK POCKET: 2 1/4" x 6"

RIGID HOOK