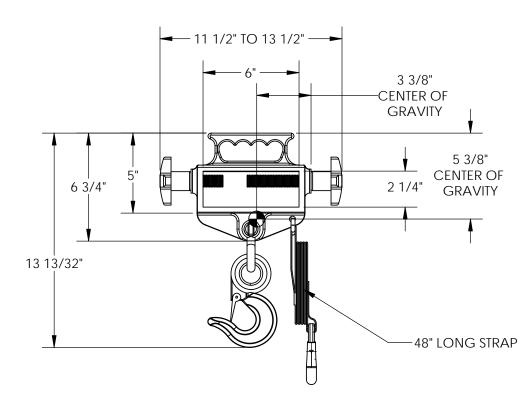

## STANDARD FEATURES

MODEL NUMBER IS S-FORK-4/6-RL

CAPACITY: 4.000 LBS **OVERALL DEPTH: 3 7/8"** 

BODY HEIGHT: 6 3/4" (EXCLUDES SHACKEL AND HOOK)

OVERALL LENGTH: 13 13/32" USABLE FORK POCKET: 2 1/4" x 6"

RIGID HOOK

ADJUSTABLE WIDTH: 11 1/2" TO 13 1/3"

## SPECIAL FEATURES

NONE

NEVER EXCEED LOAD CENTER RATING PER FORK TRUCK MANUFACTURER'S GUIDELINES DO NOT USE THESE FORK EXTENTIONS IF LOAD WILL EXCEED FORK TRUCK MANUFACTURER'S LOAD CENTER RATING

DRAWN BY: WHR