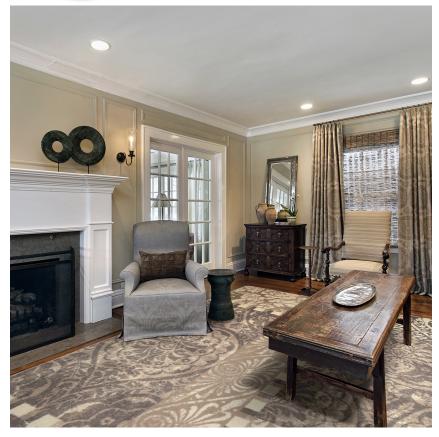

Inspired by traditional damask and scroll patterns, Royal Mosaic™ combines these traditional motifs with subtle shading and distressing to create an area rug equaly at home in casual to formal settings.