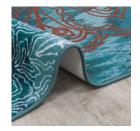

Contemporary and chic, this striking area rug layers large medallions with exotic, undulating striations of navy and teal to create a true work of art for your floor.

3'10" x 5'4" Rectangle 5'4" x 7'8" Rectangle 7'8" x 10'9" Rectangle 10'9" x 13'2" Rectangle

Colors

01 Riviera

Specifications are subject to normal manufacturing tolerances. Sizes are approximate and actual carpet color may vary.