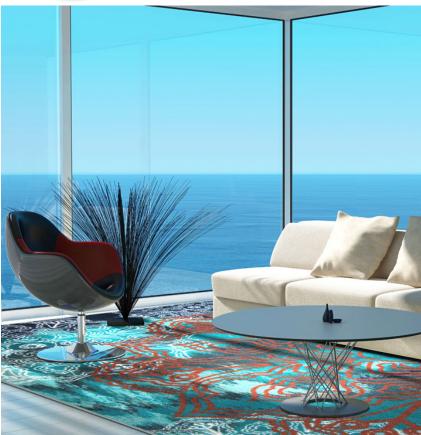

Contemporary and chic, this striking area rug layers large medallions with exotic, undulating striations of navy and teal to create a true work of art for your floor.

3'10" x 5'4" Rectangle 5'4" x 7'8" Rectangle 7'8" x 10'9" Rectangle 10'9" x 13'2" Rectangle

Colors

01 Riviera

Specifications are subject to normal manufacturing tolerances. Sizes are approximate and actual carpet color may vary.