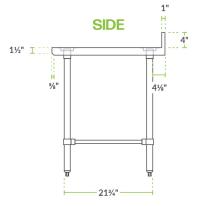

### **Features**

- 16-gauge type 304 stainless steel top offers greater durability and corrosion-• resistance than type 430
- Features a 4" backsplash with 1" return
- 800 lb. weight capacity
- Boasts a 30" x 96" work surface •
- Open base allows for additional storage space •

## **Technical Data**

| Length              | 96 Inches                                          |
|---------------------|----------------------------------------------------|
| Width               | 30 Inches                                          |
| Height              | 38 Inches                                          |
| Backsplash Height   | 4 Inches                                           |
| Work Surface Height | 34 Inches                                          |
| Backsplash          | With Backsplash                                    |
| Configuration       | Straight                                           |
| Features            | ADA Compliant<br>Customizable Height<br>NSF Listed |

# Notes & Details

This Regency 30" x 96" stainless steel commercial open base work table is a versatile addition to your kitchen. Constructed from durable, easy-to-clean 16-gauge, 304-series stainless steel, this work table offers superior corrosion resistance and durability compared to other work tables made of 18-gauge stainless steel. Due to its all-stainless steel construction, it's built to withstand the daily tasks in your restaurant, cafe, or bakery. Great for rolling out dough or chopping fruits and vegetables, you can provide your staff with additional work space to complete tasks efficiently. To protect your walls during food prep, this work table features a 4" backsplash with a 1" return.

With the ability to hold up to 1300 lb. of evenly distributed weight and an open base that allows for additional storage, you can make the most of the space in your kitchen. Plus, a height of 34" allows you to can create a comfortable work station for your employees. For increased stability, this work table includes 1 1/4" diameter stainless steel cross bracing and (6) 1 5/8"diameter stainless steel legs. Adjustable, stainless steel bullet feet allow you set up your table to best fit your needs.