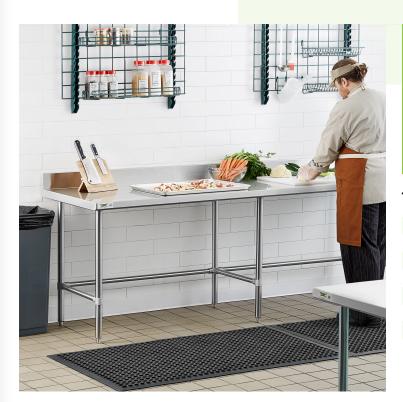

# Notes & Details

This Regency 30" x 96" stainless steel commercial open base work table is a versatile addition to your kitchen. Constructed from durable, easy-to-clean 16-gauge, 304-series stainless steel, this work table offers superior corrosion resistance and durability compared to other work tables made of 18-gauge stainless steel. Due to its all-stainless steel construction, it's built to withstand the daily tasks in your restaurant, cafe, or bakery. Great for rolling out dough or chopping fruits and vegetables, you can provide your staff with additional work space to complete tasks efficiently. To protect your walls during food prep, this work table features a 4" backsplash with a 1" return.

With the ability to hold up to 1300 lb. of evenly distributed weight and an open base that allows for additional storage, you can make the most of the space in your kitchen. Plus, a height of 34" allows you to can create a comfortable work station for your employees. For increased stability, this work table includes 1 1/4" diameter stainless steel cross bracing and (6) 1 5/8"diameter stainless steel legs. Adjustable, stainless steel bullet feet allow you set up your table to best fit your needs.