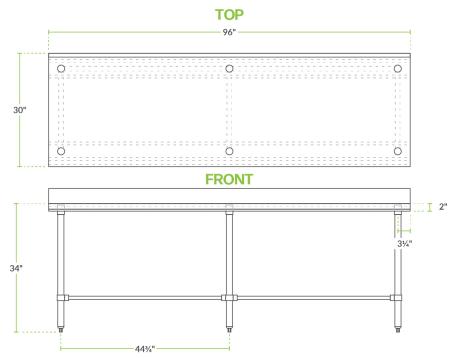

## **Technical Data**

| Length              | 96 Inches                                          |
|---------------------|----------------------------------------------------|
| Width               | 30 Inches                                          |
| Height              | 38 Inches                                          |
| Backsplash Height   | 4 Inches                                           |
| Work Surface Height | 34 Inches                                          |
| Backsplash          | With Backsplash                                    |
| Configuration       | Straight                                           |
| Features            | ADA Compliant<br>Customizable Height<br>NSF Listed |

# **Technical Data**

| Gauge                | 16 Gauge        |
|----------------------|-----------------|
| Leg Construction     | Stainless Steel |
| Number of Legs       | 6 Legs          |
| Size                 | 30" x 96"       |
| Stainless Steel Type | Type 304        |
| Table Style          | Open Base       |
| Tabletop Material    | Stainless Steel |
| Top Capacity         | 800 lb.         |
| Usage                | Standard Duty   |