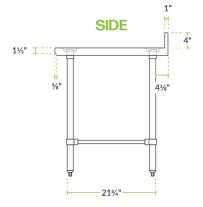

# **Features**

- 16-gauge type 304 stainless steel top offers greater durability and corrosion-• resistance than type 430
- Features a 4" backsplash with 1" return
- 550 lb. weight capacity •
- Boasts a 30" x 30" work surface •
- Open base allows for additional storage space and adjustable feet provide stability •

# Notes & Details

This Regency 30" x 30" stainless steel commercial open base work table is a versatile addition to your kitchen. Constructed from durable, easy-to-clean 16-gauge, 304-series stainless steel, this work table offers superior corrosion resistance and durability compared to other work tables made of 18-gauge stainless steel. Due to its all-stainless steel construction, it's built to withstand the daily tasks in your restaurant, cafe, or bakery. Great for rolling out dough or chopping fruits and vegetables, you can provide your staff with additional work space to complete tasks efficiently. To protect your walls during food prep, this work table features a 4" backsplash with a 1" return.

With the ability to hold up to 550 lb. of evenly distributed weight and an open base that allows for additional storage, you can make the most of the space in your kitchen. Plus, a height of 34" allows you to can create a comfortable work station for your employees. For increased stability, this work table includes 1 1/4" diameter stainless steel cross bracing and (4) 1 5/8"diameter stainless steel legs. Adjustable, stainless steel bullet feet allow you set up your table to best fit your needs.