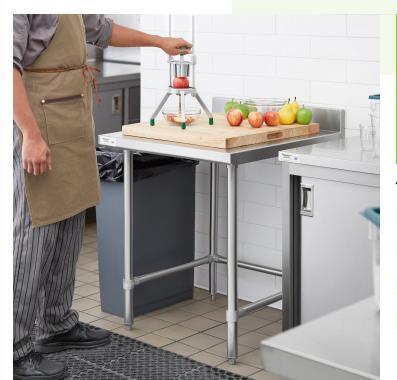

# Notes & Details

This Regency 30" x 30" stainless steel commercial open base work table is a versatile addition to your kitchen. Constructed from durable, easy-to-clean 16-gauge, 304-series stainless steel, this work table offers superior corrosion resistance and durability compared to other work tables made of 18-gauge stainless steel. Due to its all-stainless steel construction, it's built to withstand the daily tasks in your restaurant, cafe, or bakery. Great for rolling out dough or chopping fruits and vegetables, you can provide your staff with additional work space to complete tasks efficiently. To protect your walls during food prep, this work table features a 4" backsplash with a 1" return.

With the ability to hold up to 550 lb. of evenly distributed weight and an open base that allows for additional storage, you can make the most of the space in your kitchen. Plus, a height of 34" allows you to can create a comfortable work station for your employees. For increased stability, this work table includes 1 1/4" diameter stainless steel cross bracing and (4) 1 5/8"diameter stainless steel legs. Adjustable, stainless steel bullet feet allow you set up your table to best fit your needs.