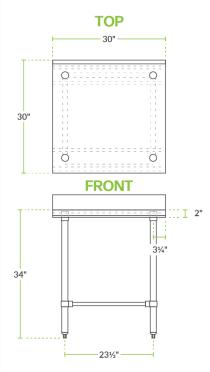

## **Technical Data**

| Length              | 30 Inches                                          |
|---------------------|----------------------------------------------------|
| Width               | 30 Inches                                          |
| Height              | 38 Inches                                          |
| Backsplash Height   | 4 Inches                                           |
| Work Surface Height | 34 Inches                                          |
| Backsplash          | With Backsplash                                    |
| Configuration       | Straight                                           |
| Features            | ADA Compliant<br>Customizable Height<br>NSF Listed |

## **Technical Data**

| Gauge                | 16 Gauge                    |
|----------------------|-----------------------------|
| Leg Construction     | Stainless Steel             |
| Number of Legs       | 4 Legs                      |
| Product Type         | Kitchen & Dining Essentials |
| Size                 | 30" x 30"                   |
| Stainless Steel Type | Туре 304                    |
| Table Style          | Open Base                   |
| Tabletop Material    | Stainless Steel             |
| Top Capacity         | 550 lb.                     |
| Usage                | Standard Duty               |