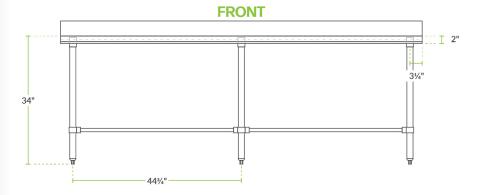

# **Technical Data**

| Length              | 96 Inches                         |
|---------------------|-----------------------------------|
| Width               | 24 Inches                         |
| Height              | 38 Inches                         |
| Backsplash Height   | 4 Inches                          |
| Work Surface Height | 34 Inches                         |
| Backsplash          | With Backsplash                   |
| Configuration       | Straight                          |
| Features            | Customizable Height<br>NSF Listed |
| Gauge               | 16 Gauge                          |
|                     |                                   |

### **Notes & Details**

This Regency 24" x 96" commercial open base work table with a 4" backsplash is constructed from durable, easy-to-clean 16-gauge type 304 stainless steel. It is designed to provide additional space for food preparation and other tasks within your commercial kitchen. Due to its all-stainless steel construction, this work table is corrosion-resistant and even suited for damp environments. Plus, its open base allows you to easily store bins or equipment underneath!

The four legs and adjustable feet of this work table are also made of tubular stainless steel, ensuring long-lasting performance under heavy use for years to come. This work table features a 4" backsplash with a 1" return to help prevent messy spills and keep your prep supplies from falling off the back. The table has a maximum weight capacity of approximately 760 lb. of evenly distributed weight.