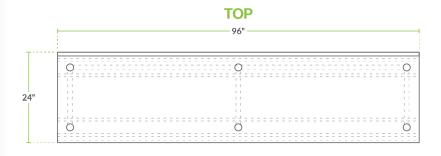

# **Plan View**

# **Technical Data**

| Length              | 96 Inches                         |
|---------------------|-----------------------------------|
| Width               | 24 Inches                         |
| Height              | 38 Inches                         |
| Backsplash Height   | 4 Inches                          |
| Work Surface Height | 34 Inches                         |
| Backsplash          | With Backsplash                   |
| Configuration       | Straight                          |
| Features            | Customizable Height<br>NSF Listed |
| Gauge               | 16 Gauge                          |
|                     |                                   |