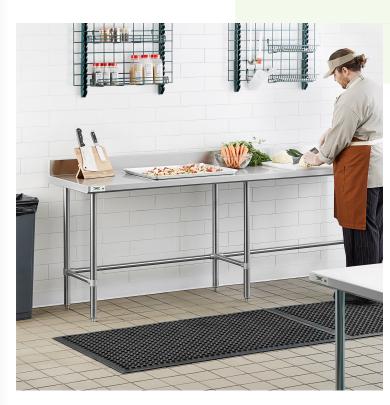

# Regency 24" x 96" 16-Gauge 304 Stainless Steel Commercial Open Base Work Table with 4" Backsplash

#600WT24X96BS

### **Notes & Details**

This Regency 24" x 96" commercial open base work table with a 4" backsplash is constructed from durable, easy-to-clean 16-gauge type 304 stainless steel. It is designed to provide additional space for food preparation and other tasks within your commercial kitchen. Due to its all-stainless steel construction, this work table is corrosion-resistant and even suited for damp environments. Plus, its open base allows you to easily store bins or equipment underneath!

The four legs and adjustable feet of this work table are also made of tubular stainless steel, ensuring long-lasting performance under heavy use for years to come. This work table features a 4" backsplash with a 1" return to help prevent messy spills and keep your prep supplies from falling off the back. The table has a maximum weight capacity of approximately 760 lb. of evenly distributed weight.