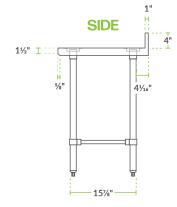

# **Technical Data**

| Length              | 96 Inches                         |
|---------------------|-----------------------------------|
| Width               | 24 Inches                         |
| Height              | 38 Inches                         |
| Backsplash Height   | 4 Inches                          |
| Work Surface Height | 34 Inches                         |
| Backsplash          | With Backsplash                   |
| Configuration       | Straight                          |
| Features            | Customizable Height<br>NSF Listed |
| Gauge               | 16 Gauge                          |
|                     |                                   |

The four legs and adjustable feet of this work table are also made of tubular stainless steel, ensuring long-lasting performance under heavy use for years to come. This work table features a 4" backsplash with a 1" return to help prevent messy spills and keep your prep supplies from falling off the back. The table has a maximum weight capacity of approximately 760 lb. of evenly distributed weight.