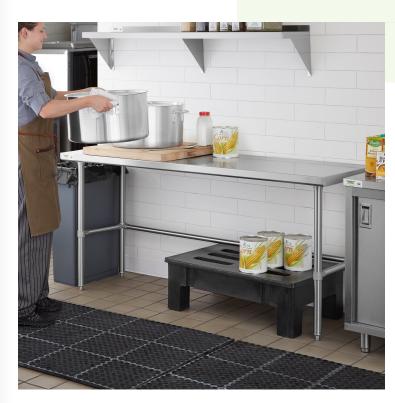

# Regency 24" x 72" 16-Gauge 304 Stainless Steel Commercial Open Base Work Table

#600WT24X72SS

#### **Notes & Details**

This Regency 24" x 72" commercial open base work table is constructed from durable, easy-to-clean 16-gauge type 304 stainless steel. It is designed to provide additional space for food preparation and other tasks within your commercial kitchen. Due to its all-stainless steel construction, this work table is corrosion-resistant and even suited for damp environments.

The four legs and adjustable feet of this work table are also made of tubular stainless steel, ensuring long-lasting performance under heavy use for years to come. The table has a maximum weight capacity of approximately 600 lb. of evenly distributed weight.