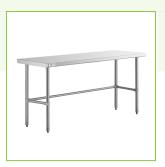

# Regency 24" x 72" 16-Gauge 304 Stainless Steel Commercial Open Base Work Table

#600WT24X72SS

## **Features**

- 16-gauge type 304 stainless steel top offers greater durability and corrosionresistance than type 430
- Open base with adjustable stainless steel bullet feet
- Stainless steel cross bracing adds stability
- 600 lb. weight capacity
- Perfect for a variety of prep tasks