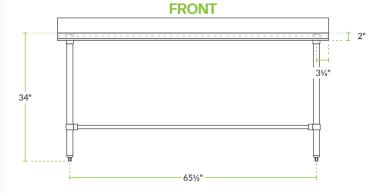

### **Technical Data**

| Length              | 72 Inches                         |
|---------------------|-----------------------------------|
| Width               | 24 Inches                         |
| Height              | 34 Inches                         |
| Work Surface Height | 34 Inches                         |
| Backsplash          | Without Backsplash                |
| Configuration       | Straight                          |
| Features            | Customizable Height<br>NSF Listed |
| Gauge               | 16 Gauge                          |
| Leg Construction    | Stainless Steel                   |

#### **Notes & Details**

This Regency 24" x 72" commercial open base work table is constructed from durable, easy-to-clean 16-gauge type 304 stainless steel. It is designed to provide additional space for food preparation and other tasks within your commercial kitchen. Due to its all-stainless steel construction, this work table is corrosion-resistant and even suited for damp environments.

The four legs and adjustable feet of this work table are also made of tubular stainless steel, ensuring long-lasting performance under heavy use for years to come. The table has a maximum weight capacity of approximately 600 lb. of evenly distributed weight.