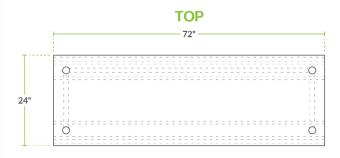

### **Technical Data**

| Length              | 72 Inches                         |
|---------------------|-----------------------------------|
| Width               | 24 Inches                         |
| Height              | 34 Inches                         |
| Work Surface Height | 34 Inches                         |
| Backsplash          | Without Backsplash                |
| Configuration       | Straight                          |
| Features            | Customizable Height<br>NSF Listed |
| Gauge               | 16 Gauge                          |
| Leg Construction    | Stainless Steel                   |

#### **Technical Data**

| Number of Legs       | 4 Legs          |
|----------------------|-----------------|
| Size                 | 24" x 72"       |
| Stainless Steel Type | Type 304        |
| Table Style          | Open Base       |
| Tabletop Material    | Stainless Steel |
| Top Capacity         | 600 lb.         |
| Usage                | Standard Duty   |

# **Plan View**