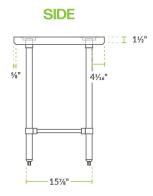

### **Technical Data**

| Length              | 72 Inches                         |
|---------------------|-----------------------------------|
| Width               | 24 Inches                         |
| Height              | 34 Inches                         |
| Work Surface Height | 34 Inches                         |
| Backsplash          | Without Backsplash                |
| Configuration       | Straight                          |
| Features            | Customizable Height<br>NSF Listed |
| Gauge               | 16 Gauge                          |
| Leg Construction    | Stainless Steel                   |

#### **Notes & Details**

This Regency 24" x 72" commercial open base work table is constructed from durable, easy-to-clean 16-gauge type 304 stainless steel. It is designed to provide additional space for food preparation and other tasks within your commercial kitchen. Due to its all-stainless steel construction, this work table is corrosion-resistant and even suited for damp environments.

The four legs and adjustable feet of this work table are also made of tubular stainless steel, ensuring long-lasting performance under heavy use for years to come. The table has a maximum weight capacity of approximately 600 lb. of evenly distributed weight.