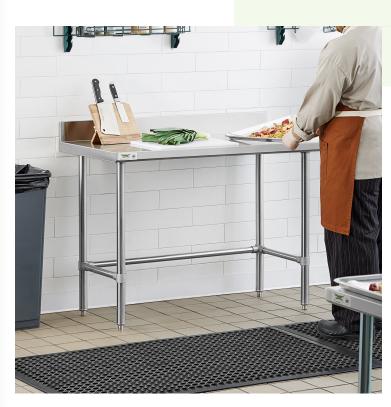

# Regency 24" x 48" 16-Gauge 304 Stainless Steel Commercial Open Base Work Table with 4" Backsplash

#600WT24X48BS

### **Notes & Details**

This Regency 24" x 48" commercial open base work table with a 4" backsplash is constructed from durable, easy-to-clean 16-gauge type 304 stainless steel. It is designed to provide additional space for food preparation and other tasks within your commercial kitchen. Due to its all-stainless steel construction, this work table is corrosion-resistant and even suited for damp environments. Plus, its open base allows you to easily store bins or equipment underneath!

The four legs and adjustable feet of this work table are also made of tubular stainless steel, ensuring long-lasting performance under heavy use for years to come. This work table features a 4" backsplash with a 1" return to help prevent messy spills and keep your prep supplies from falling off the back. The table has a maximum weight capacity of approximately 560 lb. of evenly distributed weight.