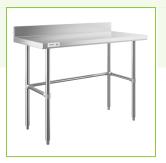

# Regency 24" x 48" 16-Gauge 304 Stainless Steel Commercial Open Base Work Table with 4" Backsplash

#600WT24X48BS

## **Features**

- Type 304 stainless steel top offers excellent durability and corrosion-resistance
- Stainless steel cross bracing adds stability
- 4" backsplash contains spills and keeps items from falling off the back
- 560 lb. weight capacity
- Adjustable stainless steel bullet feet

### **Notes & Details**

This Regency 24" x 48" commercial open base work table with a 4" backsplash is constructed from durable, easy-to-clean 16-gauge type 304 stainless steel. It is designed to provide additional space for food preparation and other tasks within your commercial kitchen. Due to its all-stainless steel construction, this work table is corrosion-resistant and even suited for damp environments. Plus, its open base allows you to easily store bins or equipment underneath!