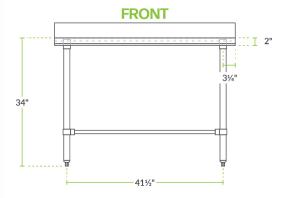

# **Technical Data**

| Length              | 48 Inches                         |
|---------------------|-----------------------------------|
| Width               | 24 Inches                         |
| Height              | 38 Inches                         |
| Backsplash Height   | 4 Inches                          |
| Work Surface Height | 34 Inches                         |
| Backsplash          | With Backsplash                   |
| Configuration       | Straight                          |
| Features            | Customizable Height<br>NSF Listed |
| Gauge               | 16 Gauge                          |

### **Notes & Details**

This Regency 24" x 48" commercial open base work table with a 4" backsplash is constructed from durable, easy-to-clean 16-gauge type 304 stainless steel. It is designed to provide additional space for food preparation and other tasks within your commercial kitchen. Due to its all-stainless steel construction, this work table is corrosion-resistant and even suited for damp environments. Plus, its open base allows you to easily store bins or equipment underneath!

The four legs and adjustable feet of this work table are also made of tubular stainless steel, ensuring long-lasting performance under heavy use for years to come. This work table features a 4" backsplash with a 1" return to help prevent messy spills and keep your prep supplies from falling off the back. The table has a maximum weight capacity of approximately 560 lb. of evenly distributed weight.