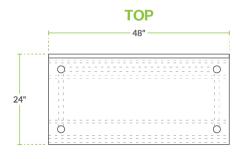

# **Technical Data**

| Length              | 48 Inches                         |
|---------------------|-----------------------------------|
| Width               | 24 Inches                         |
| Height              | 38 Inches                         |
| Backsplash Height   | 4 Inches                          |
| Work Surface Height | 34 Inches                         |
| Backsplash          | With Backsplash                   |
| Configuration       | Straight                          |
| Features            | Customizable Height<br>NSF Listed |
| Gauge               | 16 Gauge                          |

#### **Plan View**