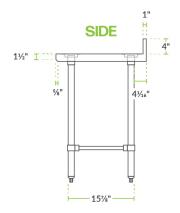

# **Technical Data**

| Length              | 48 Inches                         |
|---------------------|-----------------------------------|
| Width               | 24 Inches                         |
| Height              | 38 Inches                         |
| Backsplash Height   | 4 Inches                          |
| Work Surface Height | 34 Inches                         |
| Backsplash          | With Backsplash                   |
| Configuration       | Straight                          |
| Features            | Customizable Height<br>NSF Listed |
| Gauge               | 16 Gauge                          |

The four legs and adjustable feet of this work table are also made of tubular stainless steel, ensuring long-lasting performance under heavy use for years to come. This work table features a 4" backsplash with a 1" return to help prevent messy spills and keep your prep supplies from falling off the back. The table has a maximum weight capacity of approximately 560 lb. of evenly distributed weight.