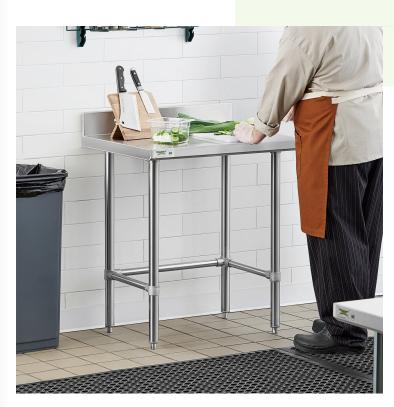

# Regency 24" x 30" 16-Gauge 304 Stainless Steel Commercial Open Base Work Table with 4" Backsplash

#600WT24X30BS

#### **Notes & Details**

This Regency 24" x 30" commercial open base work table with a 4" backsplash is constructed from durable, easy-to-clean 16-gauge type 304 stainless steel. It is designed to provide additional space for food preparation and other tasks within your commercial kitchen. Due to its all-stainless steel construction, this work table is corrosion-resistant and even suited for damp environments. Plus, its open base allows you to easily store bins or equipment underneath!

The four legs and adjustable feet of this work table are also made of tubular stainless steel, ensuring long-lasting performance under heavy use for years to come. This work table features a 4" backsplash with a 1" return to help prevent messy spills and keep your prep supplies from falling off the back. The table has a maximum weight capacity of approximately 500 lb. of evenly distributed weight.