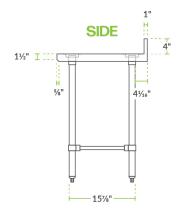

# **Technical Data**

| Length              | 30 Inches                         |
|---------------------|-----------------------------------|
| Width               | 24 Inches                         |
| Height              | 38 Inches                         |
| Backsplash Height   | 4 Inches                          |
| Work Surface Height | 34 Inches                         |
| Backsplash          | With Backsplash                   |
| Configuration       | Straight                          |
| Features            | Customizable Height<br>NSF Listed |
| Gauge               | 16 Gauge                          |

#### **Notes & Details**

This Regency 24" x 30" commercial open base work table with a 4" backsplash is constructed from durable, easy-to-clean 16-gauge type 304 stainless steel. It is designed to provide additional space for food preparation and other tasks within your commercial kitchen. Due to its all-stainless steel construction, this work table is corrosion-resistant and even suited for damp environments. Plus, its open base allows you to easily store bins or equipment underneath!

The four legs and adjustable feet of this work table are also made of tubular stainless steel, ensuring long-lasting performance under heavy use for years to come. This work table features a 4" backsplash with a 1" return to help prevent messy spills and keep your prep supplies from falling off the back. The table has a maximum weight capacity of approximately 500 lb. of evenly distributed weight.