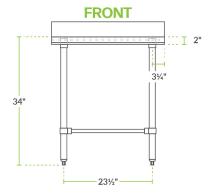

# **Technical Data**

| Length              | 30 Inches                         |
|---------------------|-----------------------------------|
| Width               | 24 Inches                         |
| Height              | 38 Inches                         |
| Backsplash Height   | 4 Inches                          |
| Work Surface Height | 34 Inches                         |
| Backsplash          | With Backsplash                   |
| Configuration       | Straight                          |
| Features            | Customizable Height<br>NSF Listed |
| Gauge               | 16 Gauge                          |

#### **Notes & Details**

This Regency 24" x 30" commercial open base work table with a 4" backsplash is constructed from durable, easy-to-clean 16-gauge type 304 stainless steel. It is designed to provide additional space for food preparation and other tasks within your commercial kitchen. Due to its all-stainless steel construction, this work table is corrosion-resistant and even suited for damp environments. Plus, its open base allows you to easily store bins or equipment underneath!

The four legs and adjustable feet of this work table are also made of tubular stainless steel, ensuring long-lasting performance under heavy use for years to come. This work table features a 4" backsplash with a 1" return to help prevent messy spills and keep your prep supplies from falling off the back. The table has a maximum weight capacity of approximately 500 lb. of evenly distributed weight.