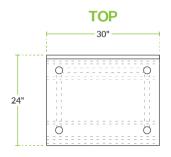

# **Technical Data**

| Length              | 30 Inches                         |
|---------------------|-----------------------------------|
| Width               | 24 Inches                         |
| Height              | 38 Inches                         |
| Backsplash Height   | 4 Inches                          |
| Work Surface Height | 34 Inches                         |
| Backsplash          | With Backsplash                   |
| Configuration       | Straight                          |
| Features            | Customizable Height<br>NSF Listed |
| Gauge               | 16 Gauge                          |

### **Plan View**