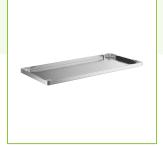

# Regency 18 Gauge Stainless Steel Adjustable Shelf for 24" x 48" Poly Top Work Tables with Backsplash

#600UTPB2448S

#### **Features**

- Durable 18 gauge type 430 stainless steel construction
- Adjustable design increases storage space
- Corrosion resistance ensures long-lasting use •
- Allows you to keep supplies and utensils close at hand
- Works with Regency 24" x 48" stainless steel poly top tables with backsplash