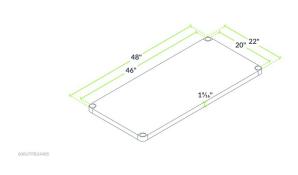

## **Technical Data**

| Length                | 48 Inches       |
|-----------------------|-----------------|
| Width                 | 22 Inches       |
| Height                | 1 9/16 Inches   |
| Adjustable Height     | Adjustable      |
| Capacity              | 340 lb.         |
| Compatible Table Size | 24" x 48"       |
| Gauge                 | 18 Gauge        |
| Material              | Stainless Steel |
| Туре                  | Undershelves    |

#### **Plan View**

This undershelf is designed to fit select 24" x 48" Regency work tables. Its actual dimensions are shorter than the table in width because the table legs are set in under the table top.

WARNING: This product can expose you to chemicals including lead, which are known to the State of California to cause cancer and birth defects or other reproductive harm. For more information, go to <a href="http://www.p65warnings.ca.gov">www.p65warnings.ca.gov</a>.