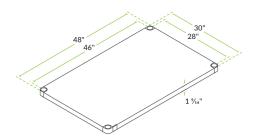

## **Technical Data**

| Length                | 48 Inches       |
|-----------------------|-----------------|
| Width                 | 30 Inches       |
| Height                | 1 9/16 Inches   |
| Adjustable Height     | Adjustable      |
| Capacity              | 370 lb.         |
| Compatible Table Size | 30" × 48"       |
| Gauge                 | 18 Gauge        |
| Material              | Stainless Steel |
| Туре                  | Undershelves    |

#### **Plan View**

600UTP3048S