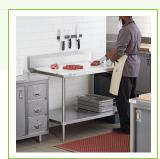

### **Notes & Details**

Enhance your commercial kitchen's storage capabilities with this Regency adjustable shelf. Crafted from durable 18 gauge type 430 stainless steel, this shelf is built to last in busy kitchen environments. The adjustable design allows you to customize the shelf to meet your storage needs, maximizing space and organization. Its corrosion-resistant material ensures long-lasting use. Designed specifically for use with Regency 30" x 48" stainless steel poly top work tables (sold separately), this shelf seamlessly integrates into your existing setup, providing additional storage for supplies and utensils.

Perfect for commercial settings such as restaurants, cafeterias, and catering facilities, this shelf is a versatile and practical storage solution. The simple installation process makes it easy to set up, allowing you to quickly expand your storage capabilities. Additionally, the stainless steel material is easy to clean, helping you maintain a sanitary and organized kitchen environment. This shelf has a 370 lb. weight capacity. Upgrade your kitchen storage with this shelf and enjoy enhanced efficiency and convenience in your foodservice operation.