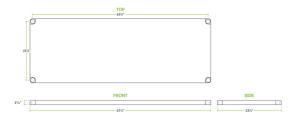

## **Technical Data**

| Length                | 67 1/2 Inches    |
|-----------------------|------------------|
| Width                 | 23 7/8 Inches    |
| Height                | 1 9/16 Inches    |
| Adjustable Height     | Adjustable       |
| Compatible Table Size | 30" x 72"        |
| Gauge                 | 18 Gauge         |
| Material              | Galvanized Steel |
| Туре                  | Undershelves     |

### Plan View

This undershelf is designed to fit select 30"  $\times$  72" Regency work tables. Its actual dimensions are shorter than the table in length and width because the table legs are set in under the table top.