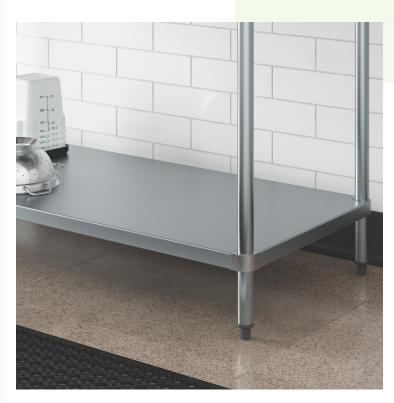

# Regency 18-Gauge Galvanized Steel Adjustable Shelf for 30" x 72" Work Tables

#600UT3072G

This undershelf is designed to fit select 30"  $\times$  72" Regency work tables. Its actual dimensions are shorter than the table in length and width because the table legs are set in under the table top.