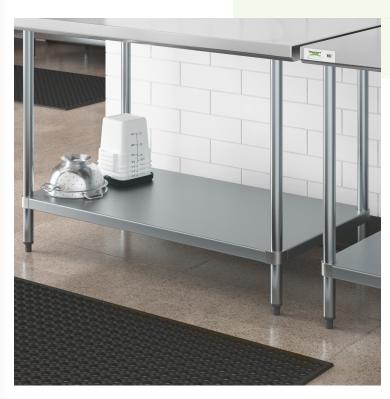

### **Notes & Details**

Enhance your commercial kitchen's storage capabilities with the Regency adjustable work table shelf. Crafted from durable 18-gauge galvanized steel, this adjustable shelf is built to last in busy kitchen environments. The adjustable design allows you to customize the shelf to meet your storage needs, maximizing space and organization. Its corrosion-resistant material ensures long-lasting use, even in high-moisture areas. Designed specifically for use with Regency 30" x 48" 18-gauge stainless steel work tables, this shelf seamlessly integrates into your existing setup, providing additional storage for utensils and small appliances.

Perfect for commercial settings such as restaurants, cafeterias, and catering facilities, this adjustable work table shelf is a versatile and practical storage solution. The simple installation process makes it easy to set up, allowing you to quickly expand your storage capabilities. Additionally, the galvanized steel material is easy to clean, helping you maintain a sanitary and organized kitchen environment. Upgrade your kitchen storage with this adjustable work table shelf and enjoy enhanced efficiency and convenience in your foodservice operation.

This undershelf is designed to fit select 30"  $\times$  48" Regency work tables. Its actual dimensions are shorter than the table in length and width because the table legs are set in under the table top.