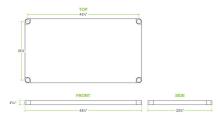

## **Technical Data**

| Length                | 43 1/2 Inches    |
|-----------------------|------------------|
| Width                 | 23 7/8 Inches    |
| Height                | 1 9/16 Inches    |
| Adjustable Height     | Adjustable       |
| Compatible Table Size | 30" x 48"        |
| Gauge                 | 18 Gauge         |
| Material              | Galvanized Steel |
| Туре                  | Undershelves     |

#### **Plan View**

This undershelf is designed to fit select 30"  $\times$  48" Regency work tables. Its actual dimensions are shorter than the table in length and width because the table legs are set in under the table top.