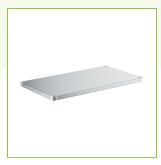

# Regency 18-Gauge Galvanized Steel Adjustable Shelf for 30" $\times$ 48" Work Tables

#600UT3048G

## **Features**

- Durable 18-gauge galvanized steel
- Adjustable design increases storage space
- Corrosion-resistant material
- Designed for use with Regency 30" x 48" 18-gauge stainless steel work tables
- Ideal for commercial settings