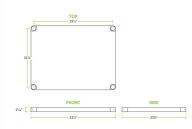

# **Technical Data**

| Length                | 31 1/2 Inches    |
|-----------------------|------------------|
| Width                 | 23 7/8 Inches    |
| Height                | 1 9/16 Inches    |
| Adjustable Height     | Adjustable       |
| Compatible Table Size | 30" x 36"        |
| Gauge                 | 18 Gauge         |
| Material              | Galvanized Steel |
| Туре                  | Undershelves     |

#### **Plan View**

This undershelf is designed to fit select  $30" \times 36"$  Regency work tables. Its actual dimensions are shorter than the table in length and width because the table legs are set in under the table top.