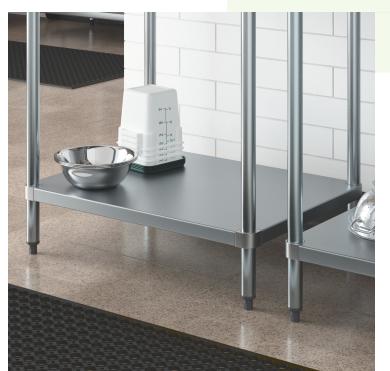

# Notes & Details

Enhance your commercial kitchen's storage capabilities with the Regency adjustable work table shelf. Crafted from durable 18-gauge galvanized steel, this adjustable shelf is built to last in busy kitchen environments. The adjustable design allows you to customize the shelf to meet your storage needs, maximizing space and organization. Its corrosion-resistant material ensures long-lasting use, even in high-moisture areas. Designed specifically for use with Regency 30" x 36" 18-gauge stainless steel work tables, this shelf seamlessly integrates into your existing setup, providing additional storage for utensils and small appliances.

Perfect for commercial settings such as restaurants, cafeterias, and catering facilities, this adjustable work table shelf is a versatile and practical storage solution. The simple installation process makes it easy to set up, allowing you to quickly expand your storage capabilities. Additionally, the galvanized steel material is easy to clean, helping you maintain a sanitary and organized kitchen environment. Upgrade your kitchen storage with this adjustable work table shelf and enjoy enhanced efficiency and convenience in your foodservice operation.

This undershelf is designed to fit select  $30" \times 36"$  Regency work tables. Its actual dimensions are shorter than the table in length and width because the table legs are set in under the table top.