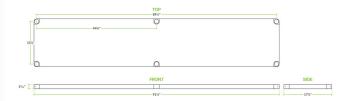

# **Technical Data**

| Length                | 91 1/2 Inches    |  |
|-----------------------|------------------|--|
| Width                 | 17 7/8 Inches    |  |
| Height                | 1 9/16 Inches    |  |
| Adjustable Height     | Adjustable       |  |
| Compatible Table Size | 24" x 96"        |  |
| Gauge                 | 18 Gauge         |  |
| Material              | Galvanized Steel |  |
| Туре                  | Undershelves     |  |

### **Plan View**

This undershelf is designed to fit select  $24" \times 96"$  Regency work tables. Its actual dimensions are shorter than the table in length and width because the table legs are set in under the table top.