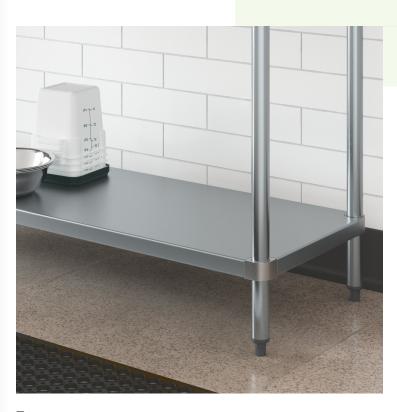

### **Notes & Details**

Enhance your commercial kitchen's storage capabilities with the Regency adjustable work table shelf. Crafted from durable 18-gauge galvanized steel, this adjustable shelf is built to last in busy kitchen environments. The adjustable design allows you to customize the shelf to meet your storage needs, maximizing space and organization. Its corrosion-resistant material ensures long-lasting use, even in high-moisture areas. Designed specifically for use with Regency 24" x 96" 18-gauge stainless steel work tables, this shelf seamlessly integrates into your existing setup, providing additional storage for utensils and small appliances.

Perfect for commercial settings such as restaurants, cafeterias, and catering facilities, this adjustable work table shelf is a versatile and practical storage solution. The simple installation process makes it easy to set up, allowing you to quickly expand your storage capabilities. Additionally, the galvanized steel material is easy to clean, helping you maintain a sanitary and organized kitchen environment. Upgrade your kitchen storage with this adjustable work table shelf and enjoy enhanced efficiency and convenience in your foodservice operation.

This undershelf is designed to fit select  $24" \times 96"$  Regency work tables. Its actual dimensions are shorter than the table in length and width because the table legs are set in under the table top.