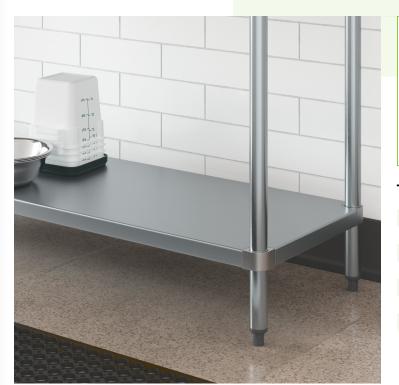

# **Notes & Details**

Enhance your commercial kitchen's storage capabilities with the Regency adjustable work table shelf. Crafted from durable 18-gauge galvanized steel, this adjustable shelf is built to last in busy kitchen environments. The adjustable design allows you to customize the shelf to meet your storage needs, maximizing space and organization. Its corrosion-resistant material ensures long-lasting use, even in high-moisture areas. Designed specifically for use with Regency 24" x 72" 18-gauge stainless steel work tables, this shelf seamlessly integrates into your existing setup, providing additional storage for utensils and small appliances.

This undershelf is designed to fit select 24" x 72" Regency work tables. Its actual dimensions are shorter than the table in length and width because the table legs are set in under the table top.

WARNING: This product can expose you to chemicals including lead, which are known to the State of California to cause cancer and birth defects or other reproductive harm. For more information, go to <a href="http://www.pó5warnings.ca.gov">www.pó5warnings.ca.gov</a>.