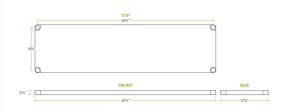

# **Technical Data**

| Length                | 67 1/2 Inches    |
|-----------------------|------------------|
| Width                 | 17 7/8 Inches    |
| Height                | 1 9/16 Inches    |
| Adjustable Height     | Adjustable       |
| Compatible Table Size | 24" x 72"        |
| Gauge                 | 18 Gauge         |
| Material              | Galvanized Steel |
| Туре                  | Undershelves     |

#### **Plan View**

This undershelf is designed to fit select 24" x 72" Regency work tables. Its actual dimensions are shorter than the table in length and width because the table legs are set in under the table top.

WARNING: This product can expose you to chemicals including lead, which are known to the State of California to cause cancer and birth defects or other reproductive harm. For more information, go to <a href="http://www.pó5warnings.ca.gov">www.pó5warnings.ca.gov</a>.