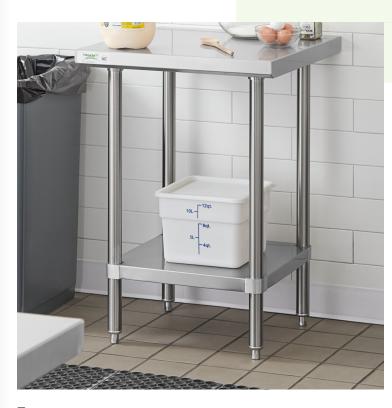

# Regency Adjustable Stainless Steel Work Table Undershelf for 24" x 24" Tables - 18 Gauge

#600UT2424S

### **Notes & Details**

 $Add\ valuable\ storage\ space\ to\ your\ Regency\ work\ table\ with\ this\ Regency\ adjustable\ stainless\ steel\ work\ table\ undershelf!$ This undershelf will work with 24" x 24" tables to provide an extra shelf for storing items like frequently used prep tools, cutting boards, bar towels, oven mitts, pans, trays, and more! Since this shelf is adjustable, you can move it higher or lower to accommodate larger items like some types of light equipment or large mixing bowls.

This work table undershelf is made of 18 gauge, type 430 stainless steel to ensure durability and corrosion resistance. Stainless steel is a great choice for food prep areas since it is easy to clean and sanitize, plus it provides a sleek, professional appearance that will fit right in to your commercial kitchen. Accessorize your work table with this undershelf to ensure a stable, sanitary storage area for commonly used items that you want to keep within arms' reach.

This undershelf is designed to fit  $24" \times 24"$  Regency work tables. Its actual dimensions are shorter than the table in length and width because the table legs are set in under the table top.

🛕 WARNING: This product can expose you to chemicals including lead, which are known to the State of California to cause cancer and birth defects or other reproductive harm. For more information, go to www.p65warnings.ca.gov.