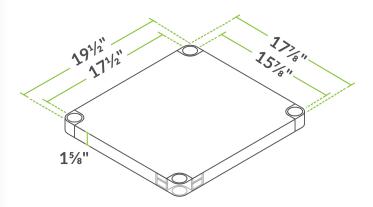

## **Technical Data**

| Length                | 19 1/2 Inches   |
|-----------------------|-----------------|
| Width                 | 17 7/8 Inches   |
| Height                | 1 5/8 Inches    |
| Adjustable Height     | Adjustable      |
| Compatible Table Size | 24" x 24"       |
| Gauge                 | 18 Gauge        |
| Material              | Stainless Steel |
| Туре                  | Undershelves    |

### **Plan View**

This undershelf is designed to fit  $24" \times 24"$  Regency work tables. Its actual dimensions are shorter than the table in length and width because the table legs are set in under the table top.

🛕 WARNING: This product can expose you to chemicals including lead, which are known to the State of California to cause cancer and birth defects or other reproductive harm. For more information, go to www.p65warnings.ca.gov.