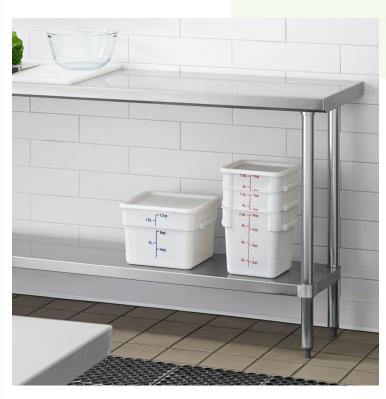

### **Notes & Details**

 $Add\ valuable\ storage\ space\ to\ your\ Regency\ work\ table\ with\ this\ Regency\ adjustable\ stainless\ steel\ work\ table\ undershelf!$ This undershelf will work with 18" x 60" tables to provide an extra shelf for storing frequently used items like prep tools, cutting boards, bar towels, oven mitts, pans, and trays. Since this shelf is adjustable, you can move it higher or lower to accommodate items of varying sizes.

This work table undershelf is made of 18 gauge, type 430 stainless steel to ensure maximum durability and corrosion resistance. Stainless steel is a great choice for food prep areas since it is easy to clean and sanitize, plus it provides a sleek, professional appearance that will fit right in to your commercial kitchen. Accessorize your work table with this undershelf to ensure a stable, sanitary storage area for commonly used items that you want to keep within arms' reach.

 $This undershelf is designed to fit 18" x 60" \, Regency work \, tables. \, Its \, actual \, dimensions \, are \, shorter \, than \, the \, table \, in \, length \, and \, length \, and \, length \,$ width because the table legs are set in under the table top.