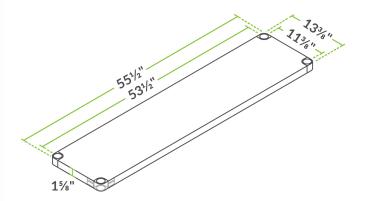

## **Technical Data**

| Length                | 55 1/2 Inches   |
|-----------------------|-----------------|
| Width                 | 13 3/8 Inches   |
| Height                | 1 5/8 Inches    |
| Adjustable Height     | Adjustable      |
| Compatible Table Size | 18" x 60"       |
| Gauge                 | 18 Gauge        |
| Material              | Stainless Steel |
| Туре                  | Undershelves    |

 $This undershelf is designed to fit 18" x 60" \, Regency work \, tables. \, Its \, actual \, dimensions \, are \, shorter \, than \, the \, table \, in \, length \, and \, length \, and \, length \,$ width because the table legs are set in under the table top.