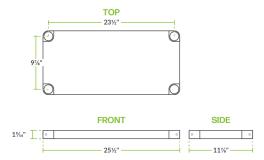

## **Technical Data**

| Length                | 25 1/2 Inches    |
|-----------------------|------------------|
| Width                 | 11 7/8 Inches    |
| Height                | 1 9/16 Inches    |
| Adjustable Height     | Adjustable       |
| Compatible Table Size | 18" x 30"        |
| Gauge                 | 18 Gauge         |
| Material              | Galvanized Steel |
| Туре                  | Undershelves     |

This undershelf is designed to fit select  $18" \times 30"$  Regency work tables. Its actual dimensions are shorter than the table in length and width because the table legs are set in under the table top.