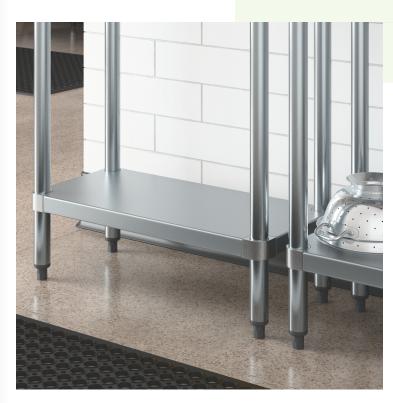

### **Notes & Details**

Enhance your commercial kitchen's storage capabilities with the Regency adjustable work table shelf. Crafted from durable 18-gauge galvanized steel, this adjustable shelf is built to last in busy kitchen environments. The adjustable design allows you to customize the shelf to meet your storage needs, maximizing space and organization. Its corrosion-resistant material ensures long-lasting use, even in high-moisture areas. Designed specifically for use with Regency 18" x 30" 18-gauge stainless steel work tables, this shelf seamlessly integrates into your existing setup, providing additional storage for utensils and small appliances.

Perfect for commercial settings such as restaurants, cafeterias, and catering facilities, this adjustable work table shelf is a versatile and practical storage solution. The simple installation process makes it easy to set up, allowing you to quickly expand your storage capabilities. Additionally, the galvanized steel material is easy to clean, helping you maintain a sanitary and organized kitchen environment. Upgrade your kitchen storage with this adjustable work table shelf and enjoy enhanced efficiency and convenience in your foodservice operation.

This undershelf is designed to fit select  $18" \times 30"$  Regency work tables. Its actual dimensions are shorter than the table in length and width because the table legs are set in under the table top.