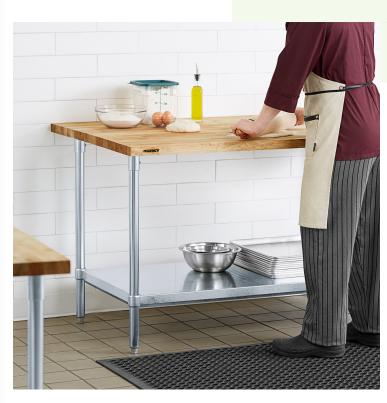

### **Notes & Details**

Equip your kitchen with this Regency 36" x 72" wood top work table with galvanized base and adjustable undershelf. Perfect for a variety of foodservice tasks in your commercial kitchen, this work table features a galvanized steel base with a 1 1/2" thick top that is constructed from North American hard rock maple wood. Maple wood is one of the most durable food preparation surfaces available, so it's sure to provide long-lasting use in your establishment. Plus, the top will preserve the edges of your cutlery, and it is finished with an antimicrobial food-safe penetrating oil, promoting optimal, sanitary conditions.

For your convenience, this work table comes with an adjustable undershelf, which makes it easy to store supplies, small appliances, and tools within reach. Plus, its adjustable 1" bullet feet allow for precision leveling, even on uneven floors. Use this convenient work table to chop vegetables, roll handmade pasta, knead dough, or perform any other food prep task in your kitchen. Assembly is required.