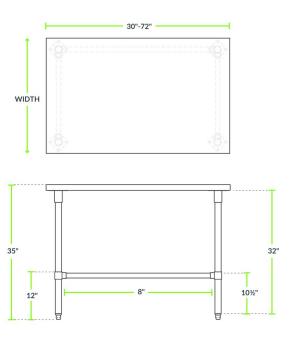

# **Technical Data**

| Length           | 72 Inches                                      |
|------------------|------------------------------------------------|
| Width            | 36 Inches                                      |
| Height           | 35 Inches                                      |
| Assembly Options | Assembly Required                              |
| Backsplash       | Without Backsplash                             |
| Features         | Antimicrobial<br>Made in America<br>NSF Listed |
| Leg Construction | Galvanized Steel                               |
| Number of Legs   | 4 Legs                                         |

### **Technical Data**

| 36"×72"          |
|------------------|
| Stationary       |
| Undershelf       |
| Wood             |
| 1 1/2 Inches     |
| Maple            |
| Work Tables      |
| Galvanized Steel |
| Beige            |
|                  |