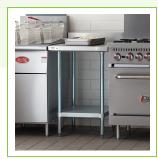

#### **Notes & Details**

Enhance your commercial kitchen's storage capabilities with the Regency adjustable filler table shelf. Crafted from durable 18-gauge galvanized steel, this adjustable shelf is built to last in busy kitchen environments. The adjustable design allows you to customize the shelf to meet your storage needs, maximizing space and organization. Its corrosion-resistant material ensures long-lasting use, even in high-moisture areas. Designed specifically for use with Regency 30" x 24" stainless steel filler tables, this shelf seamlessly integrates into your existing setup, providing additional storage for utensils, small appliances, and more.

Perfect for commercial settings such as restaurants, cafeterias, and catering facilities, this adjustable filler table shelf is a versatile and practical storage solution. The simple installation process makes it easy to set up, allowing you to quickly expand your storage capabilities. Additionally, the galvanized steel material is easy to clean, helping you maintain a sanitary and organized kitchen environment. Upgrade your kitchen storage with this adjustable filler table shelf and enjoy enhanced efficiency and convenience in your foodservice operation.