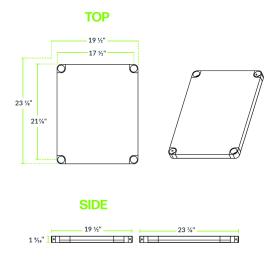

## **Technical Data**

| Length                | 23 7/8 Inches    |
|-----------------------|------------------|
| Width                 | 19 1/2 Inches    |
| Height                | 1 9/16 Inches    |
| Adjustable Height     | Adjustable       |
| Compatible Table Size | 30" x 24"        |
| Gauge                 | 18 Gauge         |
| Material              | Galvanized Steel |
| Туре                  | Undershelves     |

### **Plan View**

600TUS3024