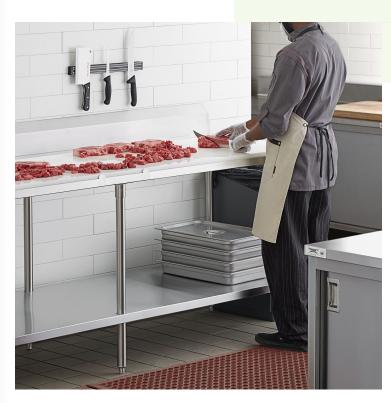

#### **Notes & Details**

This Regency 30" x 96" 14-gauge 304 stainless steel poly top table with undershelf and 6" backsplash provides additional work space in your busy butcher shop, deli, or kitchen. Great for prepping vegetables or making sandwiches, it's constructed from 14-gauge, 304 series stainless steel which offers greater durability and corrosion resistance than type 430 stainless steel. It has a smooth, easy-to-clean surface which makes this work table an ideal addition to your establishment.

Easy to clean and durable, this work table includes an undershelf so you can keep supplies and utensils close at hand while you work. The 30" x 96" size is great for a variety of tasks as your staff works efficiently to prepare signature menu items. The 3/4" thick poly top is also a cutting board surface, making it ideal for slicing, dicing, and chopping without dulling your knives. This table also features a 6" backsplash to provide added protection to posterior walls.