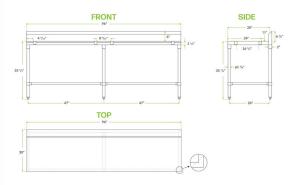

## **Technical Data**

| Length            | 96 Inches                     |
|-------------------|-------------------------------|
| Width             | 30 Inches                     |
| Height            | 34 Inches                     |
| Backsplash Height | 6 Inches                      |
| Backsplash        | With Backsplash               |
| Features          | NSF Listed<br>With Undershelf |
| Size              | 30" x 96"                     |
| Table Style       | Undershelf                    |
| Tabletop Material | Poly Top                      |

### **Plan View**