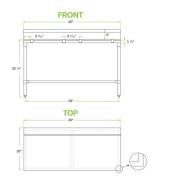

## **Technical Data**

| Length            | 60 Inches                     |
|-------------------|-------------------------------|
| Width             | 30 Inches                     |
| Height            | 34 Inches                     |
| Backsplash Height | 6 Inches                      |
| Backsplash        | With Backsplash               |
| Features          | NSF Listed<br>With Undershelf |
| Size              | 30" x 60"                     |
| Table Style       | Undershelf                    |
| Tabletop Material | Poly Top                      |
|                   |                               |

#### **Plan View**