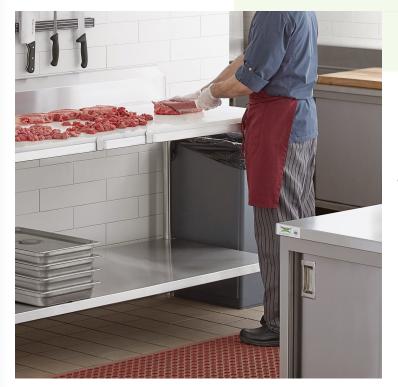

## Notes & Details

This Regency 30" x 60" 14-gauge 304 stainless steel poly top table with undershelf and 6" backsplash provides additional work space in your busy butcher shop, deli, or kitchen. Great for prepping vegetables or making sandwiches, it's constructed from 14-gauge, 304 series stainless steel which offers greater durability and corrosion resistance than type 430 stainless steel. It has a smooth, easy-to-clean surface which makes this work table an ideal addition to your establishment.

Easy to clean and durable, this work table includes an undershelf so you can keep supplies and utensils close at hand while you work. The 30" x 60" size is great for a variety of tasks as your staff works efficiently to prepare signature menu items. The 3/4" thick poly top is also a cutting board surface, making it ideal for slicing, dicing, and chopping without dulling your knives. This table also features a 6" backsplash to provide added protection to posterior walls.