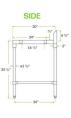

## **Technical Data**

| Length            | 60 Inches                     |
|-------------------|-------------------------------|
| Width             | 30 Inches                     |
| Height            | 34 Inches                     |
| Backsplash Height | 6 Inches                      |
| Backsplash        | With Backsplash               |
| Features          | NSF Listed<br>With Undershelf |
| Size              | 30" x 60"                     |
| Table Style       | Undershelf                    |
| Tabletop Material | Poly Top                      |
|                   |                               |

#### **Plan View**