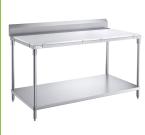

#### **Features**

- Heavy-duty type 304 stainless steel frame with 14-gauge construction
- 6" backsplash to protect posterior wall
- Stainless steel undershelf
- 3/4" thick removable poly top •
- Combines unbeatable strength and long-lasting durability •

## **Technical Data**

| Length            | 60 Inches                     |
|-------------------|-------------------------------|
| Width             | 30 Inches                     |
| Height            | 34 Inches                     |
| Backsplash Height | 6 Inches                      |
| Backsplash        | With Backsplash               |
| Features          | NSF Listed<br>With Undershelf |
| Size              | 30" x 60"                     |
| Table Style       | Undershelf                    |
| Tabletop Material | Poly Top                      |
|                   |                               |

## **Technical Data**

| Top Shelf Capacity      | 930 lb.              |
|-------------------------|----------------------|
| Туре                    | Poly Top Work Tables |
| Undershelf Construction | Stainless Steel      |