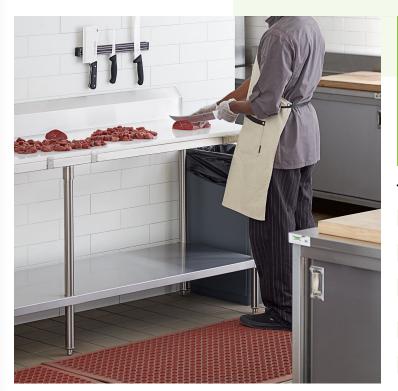

## Notes & Details

This Regency 24" x 96" 14-gauge 304 stainless steel poly top table with undershelf and 6" backsplash provides additional work space in your busy butcher shop, deli, or kitchen. Great for prepping vegetables or making sandwiches, it's constructed from 14-gauge, 304 series stainless steel which offers greater durability and corrosion resistance than type 430 stainless steel. It has a smooth, easy-to-clean surface which makes this work table an ideal addition to your establishment.

Easy to clean and durable, this work table includes an undershelf so you can keep supplies and utensils close at hand while you work. The 24" x 96" size is great for a variety of tasks as your staff works efficiently to prepare signature menu items. The 3/4" thick poly top is also a cutting board surface, making it ideal for slicing, dicing, and chopping without dulling your knives. This table also features a 6" backsplash to provide added protection to posterior walls.