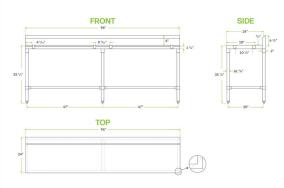

# **Technical Data**

| Length            | 96 Inches                     |
|-------------------|-------------------------------|
| Width             | 24 Inches                     |
| Height            | 34 Inches                     |
| Backsplash Height | 6 Inches                      |
| Backsplash        | With Backsplash               |
| Features          | NSF Listed<br>With Undershelf |
| Size              | 24" x 96"                     |
| Table Style       | Undershelf                    |
| Tabletop Material | Poly Top                      |

#### **Plan View**