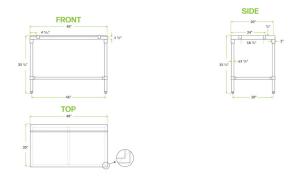

## **Technical Data**

| Length            | 48 Inches                     |
|-------------------|-------------------------------|
| Width             | 30 Inches                     |
| Height            | 34 Inches                     |
| Backsplash        | Without Backsplash            |
| Features          | NSF Listed<br>With Undershelf |
| Size              | 30" x 48"                     |
| Table Style       | Undershelf                    |
| Tabletop Material | Poly Top                      |

### **Plan View**