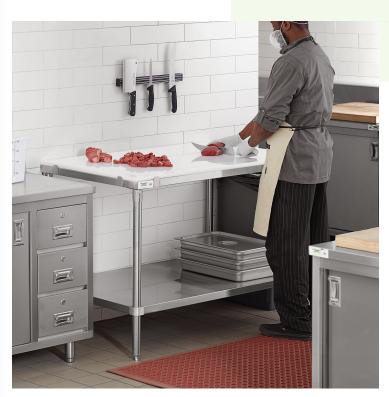

#### **Notes & Details**

This Regency 30" x 48" 14-gauge 304 stainless steel poly top table with undershelf provides additional work space in your busy butcher shop, deli, or kitchen. Great for prepping vegetables or making sandwiches, it's constructed from 14-gauge, 304 series stainless steel which offers greater durability and corrosion resistance than type 430 stainless steel. It has a smooth, easy-to-clean surface which makes this work table an ideal addition to your establishment.

Easy to clean and durable, this work table includes an undershelf so you can keep supplies and utensils close at hand while you work. The 30" x 48" size is great for a variety of tasks as your staff works efficiently to prepare signature menu items. The 3/4" thick poly top is also a cutting board surface, making it ideal for slicing, dicing, and chopping without dulling your knives.