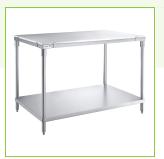

# Regency 30" x 48" 14-Gauge 304 Stainless Steel Poly Top Table with 3/4" Thick Poly Top and Undershelf

#600TP3048S

## **Features**

- Heavy-duty type 304 stainless steel frame
- 14-gauge construction for added durability
- Stainless steel undershelf
- 3/4" thick removable poly top
- Combines unbeatable strength and long-lasting durability