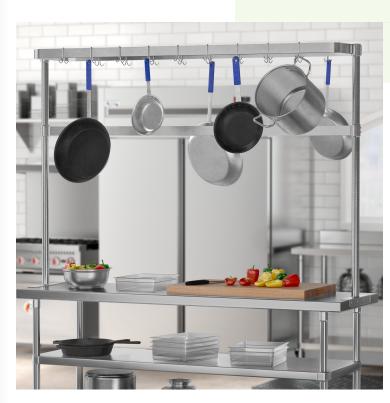

# Regency 72" Stainless Steel Table-Mounted Pot Rack with 18 Hooks

#600TMPR72

#### **Notes & Details**

Add more storage space in your kitchen with this Regency 72" stainless steel table-mounted pot rack. This pot rack is perfect for any large kitchen with its 6' length, allowing you to store a number of pots, pans, and other kitchen utensils within easy reach of your work area. Since the rack attaches directly to your table, it allows you to utilize the vertical space in your kitchen, rather than using up your valuable counter space. To use ensure optimal stability, simply ensure pots and pans are evenly distributed on both sides.

This pot rack holds even your heaviest pots, pans, and utensils thanks to its 16-gauge stainless steel construction. This durability allows you to easily mount it to the outer edges of your tables with the provided screws. The 18 included pot hooks are removable, so you can arrange your kitchen according to your needs. Thanks to the stainless steel construction and simple design, this rack is NSF Listed. This ensures it's easy to quickly clean off any grease, dust, or food splatters that might land on your pot rack. This pot rack works with 30" and 36" deep tables that are 72" in length.