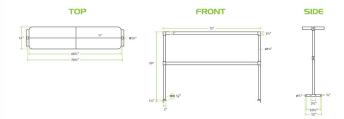

# **Technical Data**

| Length          | 72 Inches            |
|-----------------|----------------------|
| Width           | 22 Inches            |
| Height          | 50 Inches            |
| Color           | Silver               |
| Features        | NSF Listed           |
| Material        | Stainless Steel      |
| Mounting Style  | Table Mounted        |
| Number of Hooks | 18 Hooks             |
| Туре            | Double Rack<br>Racks |

#### **Plan View**