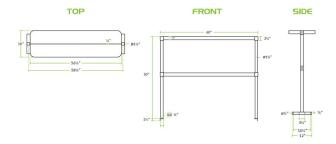

# **Technical Data**

| Length          | 60 Inches            |
|-----------------|----------------------|
| Width           | 22 Inches            |
| Height          | 50 Inches            |
| Color           | Silver               |
| Features        | NSF Listed           |
| Material        | Stainless Steel      |
| Mounting Style  | Table Mounted        |
| Number of Hooks | 15 Hooks             |
| Туре            | Double Rack<br>Racks |

#### **Plan View**