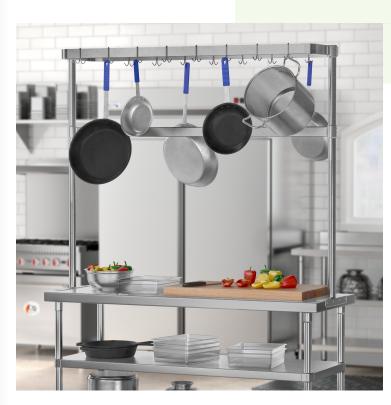

# Regency 60" Stainless Steel Table-Mounted Pot Rack with 15 Hooks

#600TMPR60

## **Features**

- Fits 30" and 36" deep tables that are 60" in length
- 16-gauge stainless steel construction
- Includes 15 hooks
- Creates storage space
- Pre-drilled holes make installation easy

#### **Notes & Details**

Add more storage space in your kitchen with this Regency 60" stainless steel table-mounted pot rack. This pot rack is perfect for any large kitchen with its 5' length, allowing you to store a number of pots, pans, and other kitchen utensils within easy reach of your work area. Since the rack attaches directly to your table, it allows you to utilize the vertical space in your kitchen, rather than using up your valuable counter space. To use ensure optimal stability, simply ensure pots and pans are evenly distributed on both sides.

This pot rack holds even your heaviest pots, pans, and utensils thanks to its 16-gauge stainless steel construction. This durability allows you to easily mount it to the outer edges of your tables with the provided screws. The 15 included pot hooks are removable, so you can arrange your kitchen according to your needs. Thanks to the stainless steel construction and simple design, this rack is NSF Listed. This ensures it's easy to quickly clean off any grease, dust, or food splatters that might land on your pot rack. This pot rack works with 30" and 36" deep tables that are 60" in length.