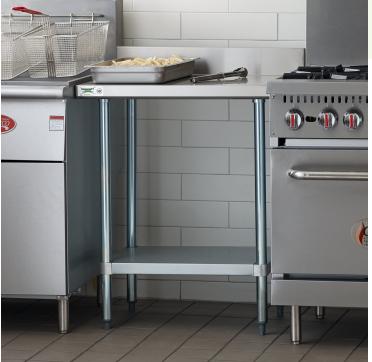

# Regency 24" x 30" 18-Gauge 304 Stainless Steel Commercial Work Table with 4" Backsplash and Galvanized Undershelf

#600TB2430G

## Notes & Details

This stainless steel commercial 24" x 30" work table is designed to provide additional space for preparation or other tasks in your commercial kitchen, bar, or restaurant. Its 18-gauge type 304 stainless steel top can support up to 400 lb. of evenly distributed weight, providing superior corrosion resistance and durability, while the work table's undershelf is constructed from 18-gauge galvanized steel and can hold up to 300 lb.

A 4" high backsplash is included to help protect walls and contain items on the work top. The legs of this work table are 15/8" in diameter and are also made of galvanized steel, with plastic feet that are adjustable up to 1".