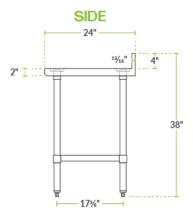

#### **Technical Data**

| Length              | 30 Inches        |
|---------------------|------------------|
| Width               | 24 Inches        |
| Height              | 38 Inches        |
| Adjustable Height   | Adjustable       |
| Backsplash Height   | 4 Inches         |
| Work Surface Height | 34 Inches        |
| Backsplash          | With Backsplash  |
| Base Style          | Undershelf       |
| Gauge               | 18 Gauge         |
| Leg Construction    | Galvanized Steel |

A 4" high backsplash is included to help protect walls and contain items on the work top. The legs of this work table are 15/8" in diameter and are also made of galvanized steel, with plastic feet that are adjustable up to 1".