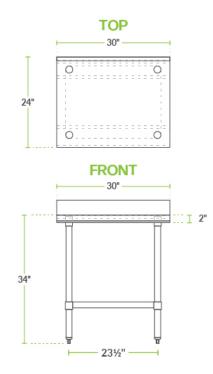

#### **Technical Data**

| Length              | 30 Inches        |
|---------------------|------------------|
| Width               | 24 Inches        |
| Height              | 38 Inches        |
| Adjustable Height   | Adjustable       |
| Backsplash Height   | 4 Inches         |
| Work Surface Height | 34 Inches        |
| Backsplash          | With Backsplash  |
| Base Style          | Undershelf       |
| Gauge               | 18 Gauge         |
| Leg Construction    | Galvanized Steel |

#### **Plan View**

A 4" high backsplash is included to help protect walls and contain items on the work top. The legs of this work table are 15/8" in diameter and are also made of galvanized steel, with plastic feet that are adjustable up to 1".