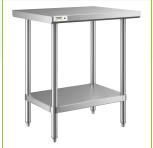

#### Notes & Details

Utilize the space in your kitchen with this multi-faceted 24" x 30" stainless steel commercial work table from Regency Tables and Sinks. This unit provides plenty of room on its work surface as well offering a stainless steel undershelf with aluminum die cast sockets to supply much needed space for food preparation, storing supplies, and other tasks within your business.

Made from 18-gauge type 430 stainless steel, this Regency work table is both easy to clean and easy to maintain. Plus, it is mounted on (4) sturdy, stainless steel legs with stainless steel bullet feet for ample support. You can be sure this economical solution will add valuable work space within a variety of kitchen environments for a long time so your establishment can function at the highest level of efficiency.