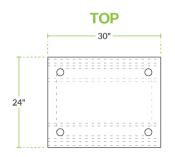

## **Technical Data**

| Length              | 30 Inches          |
|---------------------|--------------------|
| Width               | 24 Inches          |
| Height              | 34 Inches          |
| Adjustable Height   | Adjustable         |
| Work Surface Height | 34 Inches          |
| Backsplash          | Without Backsplash |
| Base Style          | Undershelf         |
| Gauge               | 18 Gauge           |
| Leg Construction    | Stainless Steel    |
| Number of Legs      | 4 Legs             |

## **Plan View**