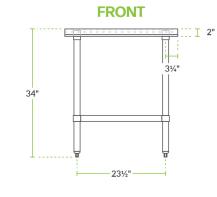

## **Technical Data**

| Length              | 30 Inches          |
|---------------------|--------------------|
| Width               | 24 Inches          |
| Height              | 34 Inches          |
| Adjustable Height   | Adjustable         |
| Work Surface Height | 34 Inches          |
| Backsplash          | Without Backsplash |
| Base Style          | Undershelf         |
| Gauge               | 18 Gauge           |
| Leg Construction    | Stainless Steel    |
| Number of Legs      | 4 Legs             |