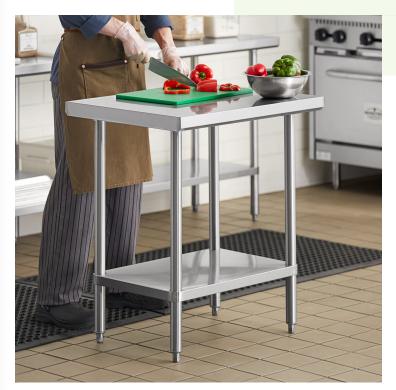

#### Notes & Details

Utilize the space in your kitchen with this multi-faceted 24" x 30" stainless steel commercial work table from Regency Tables and Sinks. This unit provides plenty of room on its work surface as well offering a stainless steel undershelf with aluminum die cast sockets to supply much needed space for food preparation, storing supplies, and other tasks within your business.

Made from 18-gauge type 430 stainless steel, this Regency work table is both easy to clean and easy to maintain. Plus, it is mounted on (4) sturdy, stainless steel legs with stainless steel bullet feet for ample support. You can be sure this economical solution will add valuable work space within a variety of kitchen environments for a long time so your establishment can function at the highest level of efficiency.