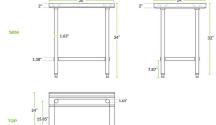

## **Technical Data**

| Length              | 30 Inches          |
|---------------------|--------------------|
| Width               | 24 Inches          |
| Height              | 34 Inches          |
| Adjustable Height   | Adjustable         |
| Work Surface Height | 34 Inches          |
| Backsplash          | Without Backsplash |
| Base Style          | Undershelf         |
| Gauge               | 18 Gauge           |
| Leg Construction    | Stainless Steel    |
| Number of Legs      | 4 Legs             |

## **Technical Data**

| Features                | Casters<br>Customizable Height<br>NSF Listed<br>With Undershelf |
|-------------------------|-----------------------------------------------------------------|
| Size                    | 24" x 30"                                                       |
| Stainless Steel Type    | Туре 430                                                        |
| Table Style             | Undershelf                                                      |
| Tabletop Material       | Stainless Steel                                                 |
| Top Capacity            | 400 lb.                                                         |
| Undershelf Capacity     | 300 lb.                                                         |
| Undershelf Construction | Stainless Steel                                                 |
| Usage                   | Light Duty                                                      |