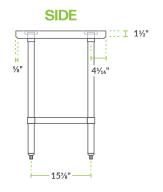

## **Technical Data**

| Length              | 30 Inches          |
|---------------------|--------------------|
| Width               | 24 Inches          |
| Height              | 34 Inches          |
| Adjustable Height   | Adjustable         |
| Work Surface Height | 34 Inches          |
| Backsplash          | Without Backsplash |
| Base Style          | Undershelf         |
| Gauge               | 18 Gauge           |
| Leg Construction    | Stainless Steel    |
| Number of Legs      | 4 Legs             |

## **Technical Data**

| Features                | Casters<br>Customizable Height<br>NSF Listed<br>With Undershelf |
|-------------------------|-----------------------------------------------------------------|
| Size                    | 24" x 30"                                                       |
| Stainless Steel Type    | Туре 430                                                        |
| Table Style             | Undershelf                                                      |
| Tabletop Material       | Stainless Steel                                                 |
| Top Capacity            | 400 lb.                                                         |
| Undershelf Capacity     | 300 lb.                                                         |
| Undershelf Construction | Stainless Steel                                                 |
| Usage                   | Light Duty                                                      |