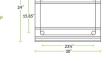

## **Plan View**

## **Technical Data**

| Length              | 30 Inches          |
|---------------------|--------------------|
| Width               | 24 Inches          |
| Height              | 34 Inches          |
| Adjustable Height   | Adjustable         |
| Work Surface Height | 34 Inches          |
| Backsplash          | Without Backsplash |
| Base Style          | Undershelf         |
| Gauge               | 18 Gauge           |
| Leg Construction    | Stainless Steel    |
| Number of Legs      | 4 Legs             |