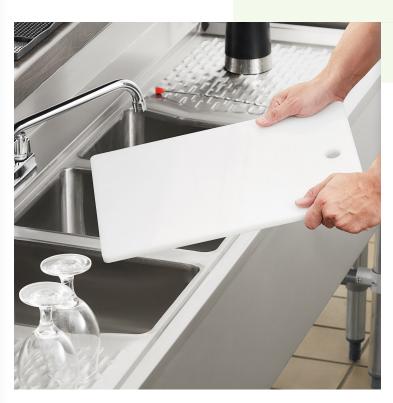

# Regency Polyboard Underbar Sink Cover for 10" x 14" Bowls on 21" Wide Sinks

#600SCP21014

### **Notes & Details**

This Regency underbar sink bowl cover easily slides over top of your sink bowl to provide added light-duty work space! It's compatible with  $10" \times 14"$  Regency sink bowls on 21" wide sinks and works as a simple solution for logistical challenges. This cover has holes so that you can easily grasp and lift it away when needed. As an added benefit, the polyboard construction makes cleaning a breeze.