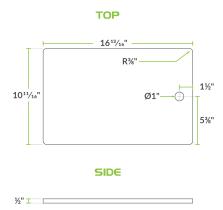

## **Technical Data**

| Length    | 16 13/16 Inches |
|-----------|-----------------|
| Width     | 10 11/16 Inches |
| Material  | Polyboard       |
| Thickness | 1/2 Inch        |
| Туре      | Covers          |

### **Plan View**