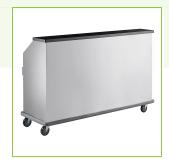

Regency 74" Standard Stainless Steel Portable Bar with Two Removable Speed Rails, Ice Bin, and Removable Ice Bin Cover

#600PB74S

## **Features**

- Great for hotels, catering businesses, and outdoor events
- $\bullet$  Features a 20" x 16" drop-in insulated ice bin with removable cover for maximum work space
- 5" swivel casters with locking breaks for added maneuverability
- Full perimeter bumpers offer superior protection
- Includes two removable speed rails, a steel bottle opener, and lockable cabinet doors

#### **Technical Data**

| Features | Locking Cabine<br>With Ice Sink |
|----------|---------------------------------|
| Material | Laminate<br>Stainless Steel     |