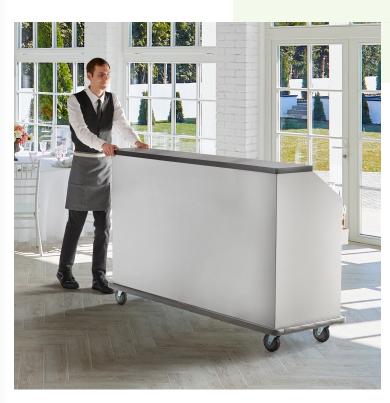

Regency 74" Standard Stainless Steel Portable Bar with Two Removable Speed Rails, Ice Bin, and Removable Ice Bin Cover

#600PB74S

### **Notes & Details**

Take your bar service anywhere with this Regency 74" standard stainless steel portable bar with two removable speed rails, insulated ice bin, and removable ice bin cover! Designed for easy drink preparation and serving, this portable bar comes with dual surfaces for creating delicious drinks as well as presenting those creations to customers. Located directly below the 3/4" thick black laminate top, the work top creates a row to lineup drinks and quickly add ice, garnishes, straws, and more. This differentiation also ensures guests do not grab drinks before they're ready to go, so you have happy customers and fewer spills! Designed for easy drink preparation and serving, this portable bar comes with a 20" x 16" insulated ice bin with 1/2" brass ball valve drain and two removable speed rails, so you can keep the most popular syrups and liquors right at your fingertips! The removable ice bin cover ensures maximum workspace. A steel bottle opener is also included for added convenience.

Thanks to its all-welded type 304 stainless steel construction, this portable bar does not retain odors from spills and is easy to wipe clean and sanitize. Four 6" rubber casters enable you to effortlessly reposition your bar for new events or thorough floor cleaning. When ready to lock the bar into position, flip down the two casters with brakes. Plus, the full perimeter bumpers offer superior protection for your walls and furniture during transportation. The large bottom lockable cabinets are perfect for keeping your prep tools, ingredients, mixes, garnishes, ice, and glasses. It's also a private place to store staff's personal possessions or money boxes. This portable bar will make beverage service in your banquet hall, hotel lobby, outdoor wedding reception, or poolside terrace a breeze!