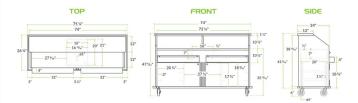

# **Technical Data**

| Width          | 75 1/4 Inches   |
|----------------|-----------------|
| Depth          | 24 Inches       |
| Height         | 47 9/16 Inches  |
| Ice Bin Length | 16 Inches       |
| Ice Bin Width  | 20 Inches       |
| Ice Bin Depth  | 7 Inches        |
| Casters        | With Casters    |
| Color          | Black<br>Silver |
| Roof Style     | None            |

## **Plan View**