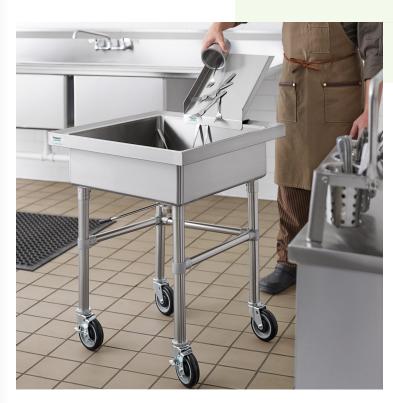

# Regency 34" Mobile Silverware Soaking Sink with Detachable Chute - 22" x 22" x 8" Bowl

#600MSS34KIT

### **Features**

- Durable 16 gauge type 304 stainless steel
- Ideal for soaking silverware prior to the wash cycle
- 2" twist handle lever drain quickly empties bowl
- 4 swivel casters provide full mobility
- Comes with a removable chute

#### **Notes & Details**

Increase dishwashing efficiency in your commercial kitchen with the Regency 34" mobile silverware soaking sink with a detachable chute. This soaking sink's durable construction can withstand frequent use anywhere in a commercial kitchen, and its 4 swivel casters (two with brakes) make relocating the unit a simple task. In busy dish rooms, the detachable chute makes it easy to sort out silverware and drop it into the soaking sink.

Durable for your long-term use, this mobile sink is made of 16 gauge type 304 stainless steel and features stainless steel tubular legs. Perfect for soaking silverware prior to the wash cycle, it can also be used as a utility sink wherever it's needed.

With the twist action lever drain, emptying the bowl for immediate cleaning and speedy refilling is simple. This mobile soaking sink accommodates 19 3/4" x 19 3/4" dishwasher racks (sold separately).

⚠ WARNING: This product can expose you to chemicals including Lead and Nickel, which are known to the State of California to cause cancer and birth defects or other reproductive harm. For more information, go to <a href="https://www.p65warnings.ca.gov">www.p65warnings.ca.gov</a>.