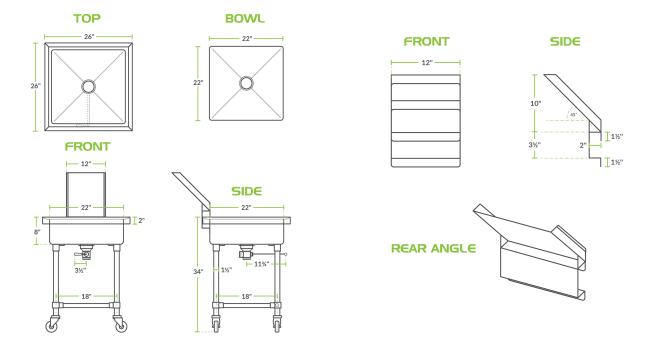

## **Technical Data**

| Height               | 34 Inches       |
|----------------------|-----------------|
| Bowl Depth           | 8 Inches        |
| Bowl Front to Back   | 22 Inches       |
| Bowl Left to Right   | 22 Inches       |
| Casters              | With Casters    |
| Front to Back        | 26 Inches       |
| Left to Right        | 26 Inches       |
| Material             | Stainless Steel |
| Stainless Steel Type | Type 304        |

#### **Plan View**