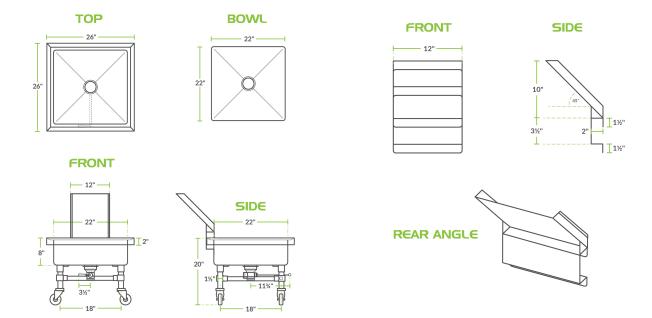

## **Technical Data**

| Height               | 20 Inches       |
|----------------------|-----------------|
| Bowl Depth           | 8 Inches        |
| Bowl Front to Back   | 22 Inches       |
| Bowl Left to Right   | 22 Inches       |
| Casters              | With Casters    |
| Front to Back        | 26 Inches       |
| Left to Right        | 26 Inches       |
| Material             | Stainless Steel |
| Stainless Steel Type | Type 304        |

#### **Plan View**