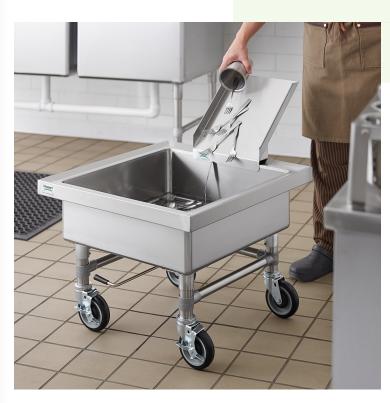

# Regency 20" Mobile Silverware Soaking Sink with Detachable Chute - 22" x 22" x 8" Bowl

#600MSS20KIT

### **Features**

- Durable 16 gauge type 304 stainless steel
- Ideal for soaking silverware prior to the wash cycle
- 2" twist handle lever drain quickly empties bowl
- 4 swivel casters provide full mobility
- Comes with a removable chute

#### **Notes & Details**

Increase dishwashing efficiency in your commercial kitchen with the Regency 20" mobile silverware soaking sink with a detachable chute. This soaking sink's durable construction can withstand frequent use anywhere in a commercial kitchen, and its 4 swivel casters (two with brakes) make relocating the unit a simple task. In busy dish rooms, the detachable chute makes it easy to sort out silverware and drop it into the soaking sink.

Durable for your long-term use, this mobile sink is made of 16 gauge type 304 stainless steel and features stainless steel tubular legs. Perfect for soaking silverware prior to the wash cycle, it can also be used as a utility sink wherever it's needed.

With the twist action lever drain, emptying the bowl for immediate cleaning and speedy refilling is simple. This mobile soaking sink accommodates 19 3/4" x 19 3/4" dishwasher racks (sold separately).

⚠ WARNING: This product can expose you to chemicals including Lead and Nickel, which are known to the State of California to cause cancer and birth defects or other reproductive harm. For more information, go to <a href="https://www.p65warnings.ca.gov">www.p65warnings.ca.gov</a>.