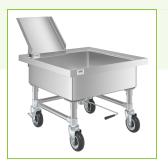

# Regency 20" Mobile Silverware Soaking Sink with Detachable Chute - 22" x 22" x 8" Bowl

#600MSS20KIT

### **Features**

- Durable 16 gauge type 304 stainless steel
- Ideal for soaking silverware prior to the wash cycle
- 2" twist handle lever drain quickly empties bowl
- 4 swivel casters provide full mobility
- Comes with a removable chute

#### **Notes & Details**

Increase dishwashing efficiency in your commercial kitchen with the Regency 20" mobile silverware soaking sink with a detachable chute. This soaking sink's durable construction can withstand frequent use anywhere in a commercial kitchen, and its 4 swivel casters (two with brakes) make relocating the unit a simple task. In busy dish rooms, the detachable chute makes it easy to sort out silverware and drop it into the soaking sink.