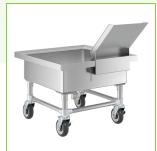

# Regency 20" Mobile Silverware Soaking Sink with Detachable Chute - 22" x 22" x 8" Bowl

#600MSS20KIT

### **Features**

- Durable 16 gauge type 304 stainless steel
- Ideal for soaking silverware prior to the wash cycle
- 2" twist handle lever drain quickly empties bowl
- 4 swivel casters provide full mobility
- Comes with a removable chute

#### **Notes & Details**

Increase dishwashing efficiency in your commercial kitchen with the Regency 20" mobile silverware soaking sink with a detachable chute. This soaking sink's durable construction can withstand frequent use anywhere in a commercial kitchen, and its 4 swivel casters (two with brakes) make relocating the unit a simple task. In busy dish rooms, the detachable chute makes it easy to sort out silverware and drop it into the soaking sink.