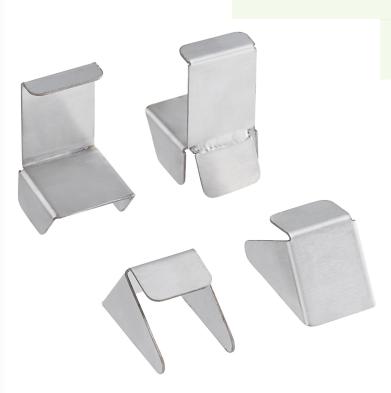

## Regency Enclosed Base Table Mid-Shelf Clip - 4/Pack

#600MNTCLIP4

## **Notes & Details**

This shelf clip is a direct replacement for the one that came standard on your Regency enclosed base table! The middle shelf rests on top of this clip, providing a stable surface to store your supplies, and if a shelf clip goes missing or breaks, it can cause the shelf to become unbalanced and lose stability. Use this part to fix the issue promptly.