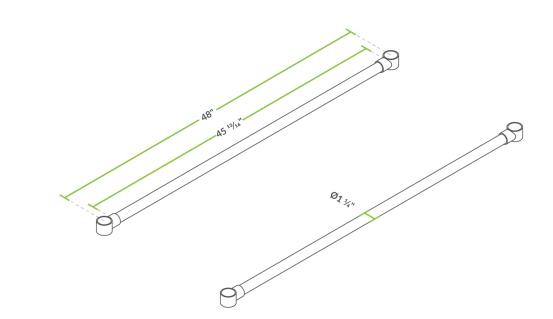

# Regency 45 13/16" Front / Back Sink Cross Brace - 2/Set #600LBS316LR

| 0000 |  |
|------|--|

# **Technical Data**

| Length               | 45 13/16 Inches    |
|----------------------|--------------------|
| Application          | Sinks and Plumbing |
| Gauge                | 20 Gauge           |
| Material             | Stainless Steel    |
| Stainless Steel Type | Type 304           |
| Туре                 | Cross Braces       |