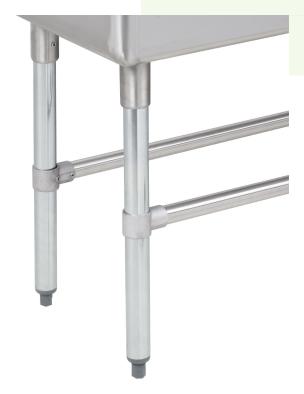

### **Features**

- 20 gauge, 304 stainless steel construction
- For select Regency 3-compartment sinks with 16" wide bowls
- Mounts on front / back and adds extra support to your sink •
- Includes 2 bracings with 4 aluminum joint sockets
- Comes ready to install with set screws for quick assembly

## **Notes & Details**

This Regency cross brace set is an ideal way to provide extra support to your sink! It features a durable 20 gauge, 304 stainless steel design that resists corrosion and gives your sink added structural integrity for a longer life. The braces are designed for use on the front and back of select Regency 3-compartment sinks with 16" wide bowls.