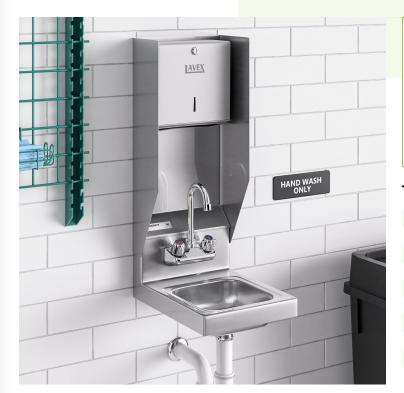

#### Regency 12" x 16" Wall Mounted Hand Sink with Top **Mounted Paper Towel Dispenser**

#600HS12DST

#### **Features**

- Includes 1 1/2" IPS drain baskets and mounting bracket
- Perfect for hand washing throughout the workday
- 20-gauge type 304 stainless steel •
- Single 9" x 9" x 4" bowl •
- Features a welded top mounted paper towel dispenser

## Notes & Details

Keep your restaurant up to code without sacrificing space with this Regency 12" x 16" wall mounted hand sink. Each sink comes standard with a single 9" x 9" x 4" bowl. Additionally, this hand sink has two holes punched on 4" centers. This sink offers an economical, 20-gauge type 304 stainless steel construction along its top, bowl, and backsplash. It comes standard with a 1/2" IPS drain basket.

The top mounted paper towel dispenser is made of durable 18-gauge type 304 stainless steel for long-lasting use. It holds enough towels that you can stay focused on other tasks and not have to constantly worry about refilling it. This towel dispenser comes with a key so that you can lock it and restrict access. It's a useful feature for all applications, but particularly in ones where damage or risk of tampering is a concern.