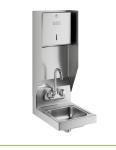

#### Regency 12" x 16" Wall Mounted Hand Sink with Top **Mounted Paper Towel Dispenser**

#600HS12DST

#### **Features**

- Includes 1 1/2" IPS drain baskets and mounting bracket
- Perfect for hand washing throughout the workday
- 20-gauge type 304 stainless steel •
- Single 9" x 9" x 4" bowl •
- Features a welded top mounted paper towel dispenser

## Notes & Details

Keep your restaurant up to code without sacrificing space with this Regency 12" x 16" wall mounted hand sink. Each sink comes standard with a single 9" x 9" x 4" bowl. Additionally, this hand sink has two holes punched on 4" centers. This sink offers an economical, 20-gauge type 304 stainless steel construction along its top, bowl, and backsplash. It comes standard with a 1/2" IPS drain basket.